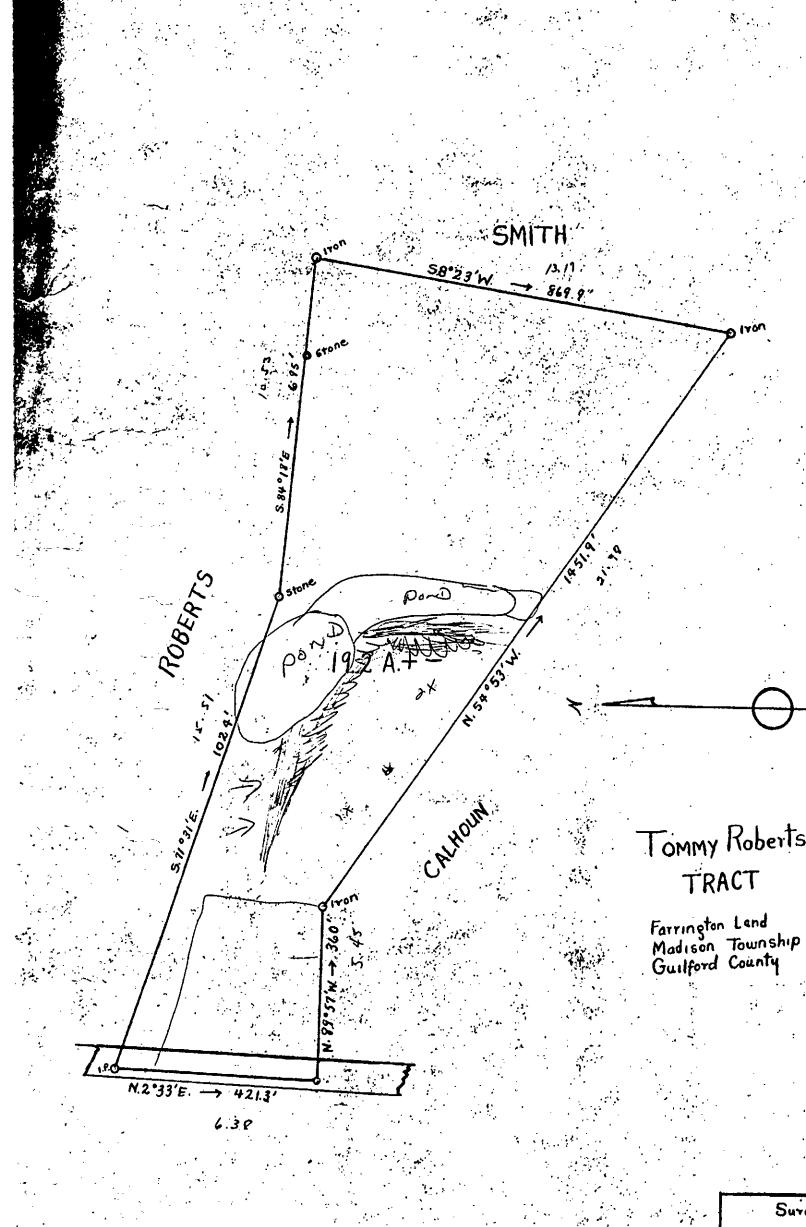

## **Diagram**

7044 Friendship Church Rd

Permit #:

Issued by: Randy Duncan

Date: 3/12/2024

1 inch = 80 feet

DISCLAIMER:

The data shown in this map is for public use. Guilford County makes no warranty to its accuracy; all data sets and maps are for geographical representation only.

# Diagram

7044 Friendship Church Rd

Permit #:

Issued by: Randy Duncan

Date: 3/12/2024

1 inch = 40 feet

DISCLAIMER:

The data shown in this map is for public use. Guilford County makes no warranty to its accuracy; all data sets and maps are for geographical representation only.