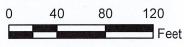

# Diagram

7044 Friendship Church Rd

Permit #:

Issued by: Randy Duncan

Date: 3/12/2024

1 inch = 40 feet

DISCLAIMER:

The data shown in this map is for public use. Guilford County makes no warranty to its accuracy; all data sets and maps are for geographical representation only.