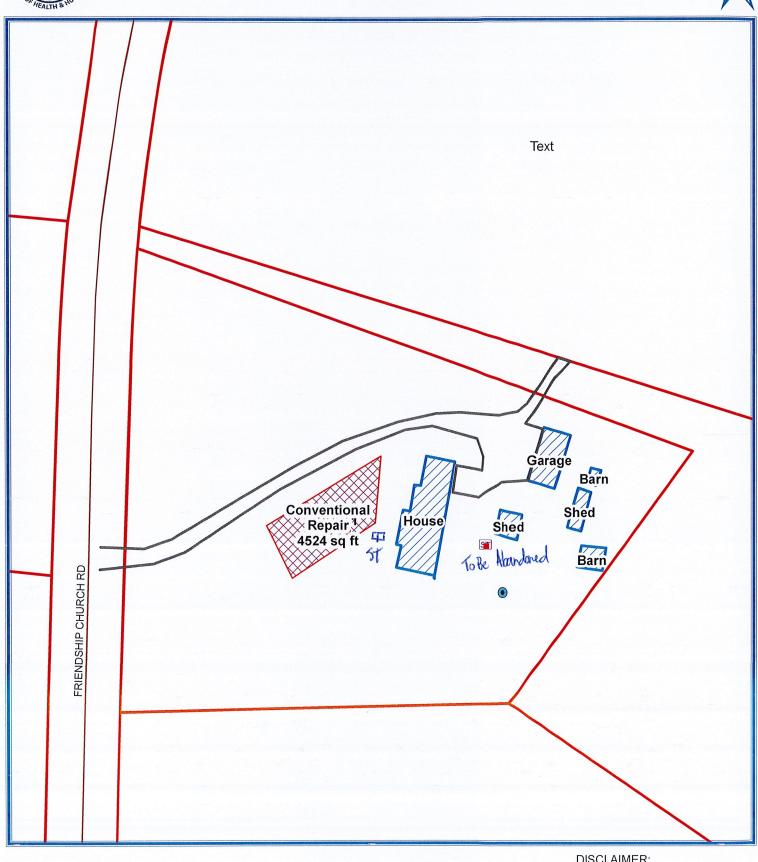

## **Diagram**

7044 Friendship Church Rd

Permit #:

Issued by: Randy Duncan

Date: 3/12/2024

1 inch = 80 feet

DISCLAIMER:

The data shown in this map is for public use. Guilford County makes no warranty to its accuracy; all data sets and maps are for geographical representation only.