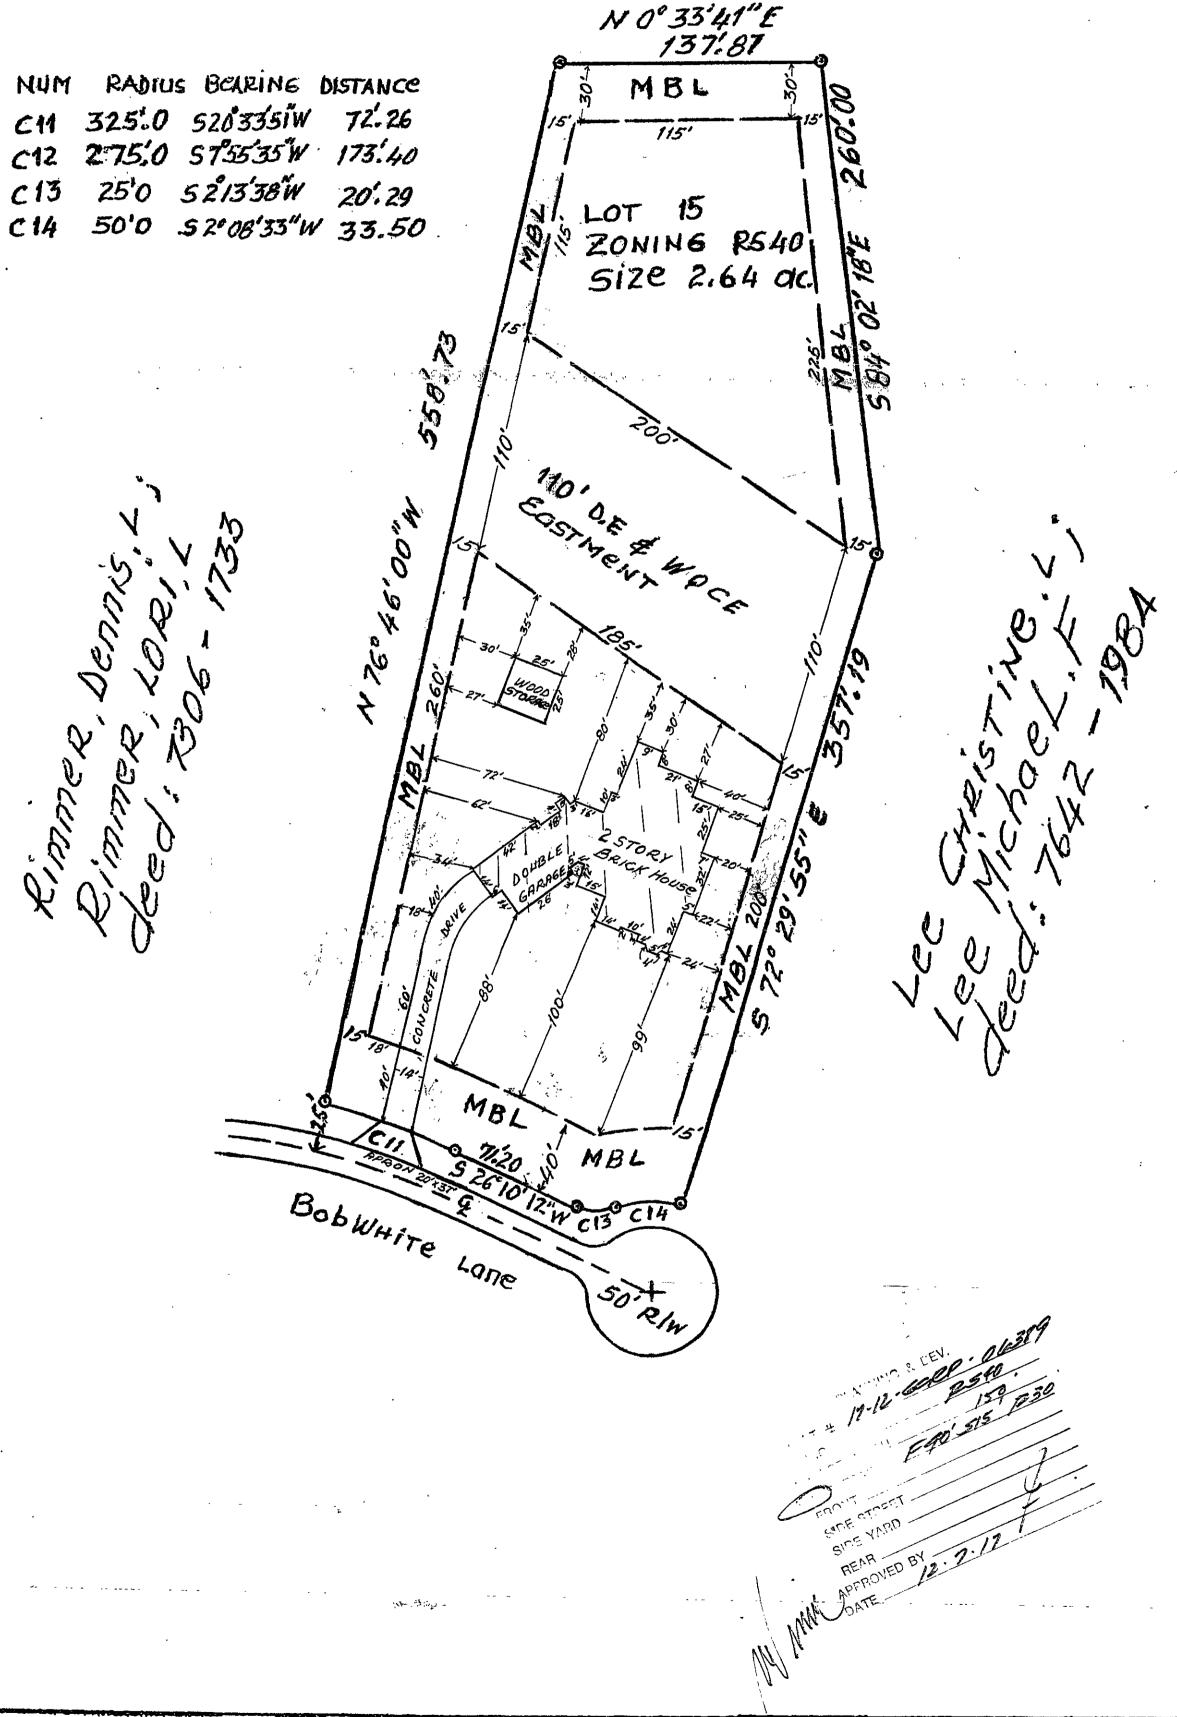

### Diagram

Permit #: 17-08-SNHR-04190 Address: 6584 Bobwhite Ln

Issuer's Initials: JLV

Date: 7/26/19

1 inch = 60 feet

DISCLAIMER:

The data shown in this map is for public use. Guilford County makes no warranty to its accuracy; all data sets and maps are for geographical representation only.

Page 2 of 3