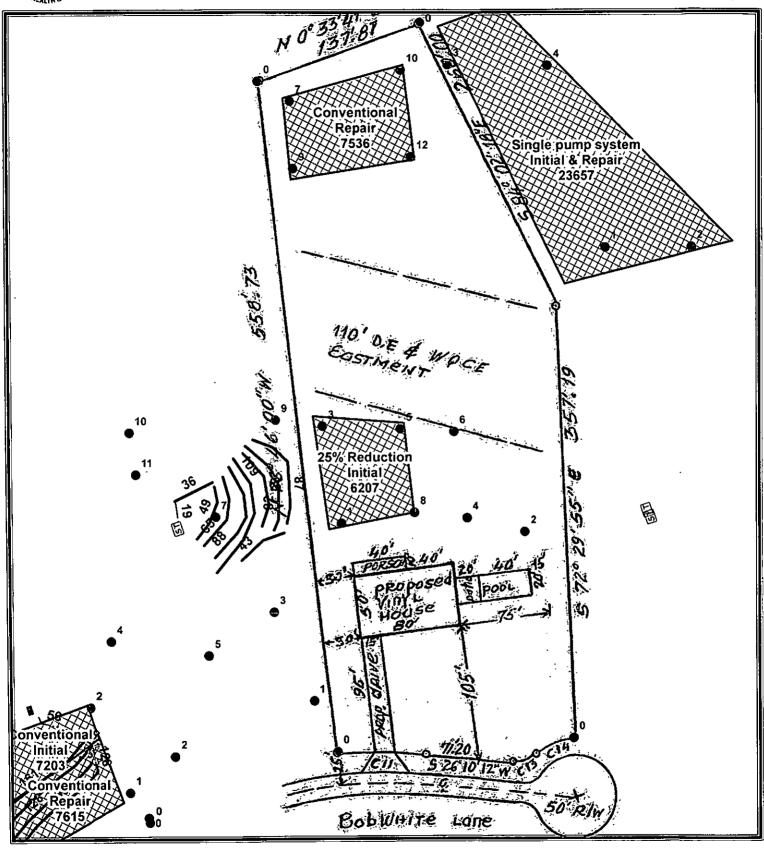

### Diagram

### Wastewater System Separation Requirements:

Well: 100'

Building Foundations: 5' Basement or 2' Cuts: 15'

Property Lines: 10'

Issuer's Initials:

Permit: 17-08-SNHR-04190

Date Issued: 12/19/17

|                            | / )      |          |
|----------------------------|----------|----------|
| #                          | 10       | 12       |
| landscp                    | L        | L        |
| slope                      | 4        | 5        |
| H1_depth                   | 0 - 13   | 0 - 15   |
| H1_text                    | CL       | CL       |
| H1_consist                 | Fi       | Fi       |
| H1_strct                   | ВК       | ВК       |
| H1_minrl                   | SEXP     | SEXP     |
| H2_depth                   | 13 - 37  | 15 - 30  |
| H2_text                    | Clay     | Clay     |
| H2_consist                 | Fi       | Fi       |
| H2_strct                   | ВК       | ВК       |
| H2_minrl                   | SEXP     | SEXP     |
| H3_depth                   | 37 - 48  | 30 - 48  |
| H3_text                    | CL (BC)  | CL (BC)  |
| H3_consist                 | Fr       | Fr       |
| H3_strct                   | вк       | ВК       |
| H3_minrl                   | SEXP     | SEXP     |
| H4_depth                   |          |          |
| H4_text                    |          |          |
| H4_consist                 |          |          |
| H4_strct                   |          |          |
| H4_minrl                   |          |          |
| soil_wet                   | •        | ·        |
| saprolite                  | 0        | 0        |
| class                      | PS       | PS       |
| Itar                       | 0.3      | 0.3      |
| notes                      |          |          |
| eval_by                    | EGD      | EGD      |
| eval_date                  | 08/17/17 | 08/17/17 |
| Initial/Repair LTAR        |          |          |
| Initial/Repair System Type |          |          |
| Comments                   |          |          |
|                            |          |          |