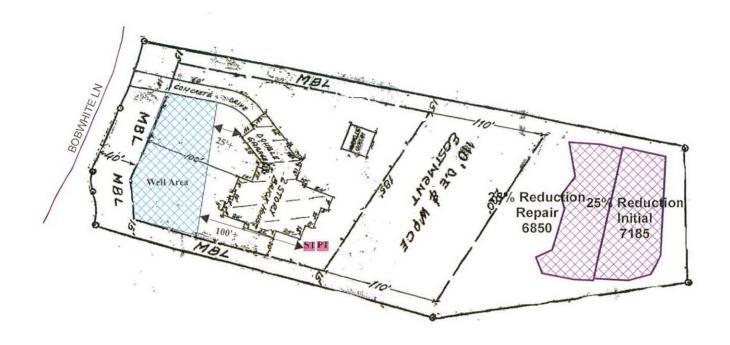

### **Diagram**

Permit #: 17-08-SNHR-04190 Address: 6584 Bobwhite Ln

Issuer's Initials: JLV

Date: 7/26/19

1 inch = 80 feet

DISCLAIMER:

The data shown in this map is for public use. Guilford County makes no warranty to its accuracy; all data sets and maps are for geographical representation only.

#### **CONDITIONS:**

Initial system and designated repair areas must be protected from traffic, construction, destruction, cultivation, landscaping, erosion, or any other circumstances that may alter site conditions and may cause problems with the initial system or the future system as permitted.

Surface and/or subsurface drainage diversion around the system must be maintained as permitted.

Heavy vegetative growth over drainfields and the root system of many shallow-rooted trees are detrimental to the proper operation of subsurface sewage systems and must be controlled periodically.

All subsurface sewage disposal ssytems must be maintained and operated in a manner that prevents surface discharge or any other potential public health concerns. All public health concerns created by the operation of this system must be addressed immediately (within 48 hours). Required permits to correct the public health concern must be obtained from the Environmental Health Water Quality Unit and corrections to the system are to be completed within 30 days of the date of that permit.

Establish cover over drainlines.

Access to tanks, tank components (pumps, float controls, valves, etc.), drainfields, or other system components must be maintained to allow periodic follow up inspections as required and/or to evaluate system concerns.

To avoid damage to the system, the septic tanks should be pumped out every 3-5 years.

Permit: 17-08-SNHR-04190

OperationPermit.RPT

Must maintain a minimum of 100 feet separation from any well.

This septic system type requires periodic Health Department inspection with applicable

fees.

### Wastewater System Separation Requirements:

Well: 100'

Building Foundations: 5' Basement or 2' Cuts: 15'

Property Lines: 10'

Issuer's Initials:

Permit: 17-08-SNHR-04190

Date Issued: 12/19/17

|                            | / )      |          |
|----------------------------|----------|----------|
| #                          | 10       | 12       |
| landscp                    | L        | L        |
| slope                      | 4        | 5        |
| H1_depth                   | 0 - 13   | 0 - 15   |
| H1_text                    | CL       | CL       |
| H1_consist                 | Fi       | Fi       |
| H1_strct                   | ВК       | ВК       |
| H1_minrl                   | SEXP     | SEXP     |
| H2_depth                   | 13 - 37  | 15 - 30  |
| H2_text                    | Clay     | Clay     |
| H2_consist                 | Fi       | Fi       |
| H2_strct                   | ВК       | ВК       |
| H2_minrl                   | SEXP     | SEXP     |
| H3_depth                   | 37 - 48  | 30 - 48  |
| H3_text                    | CL (BC)  | CL (BC)  |
| H3_consist                 | Fr       | Fr       |
| H3_strct                   | вк       | ВК       |
| H3_minrl                   | SEXP     | SEXP     |
| H4_depth                   |          |          |
| H4_text                    |          |          |
| H4_consist                 |          |          |
| H4_strct                   |          |          |
| H4_minrl                   |          |          |
| soil_wet                   | •        | ·        |
| saprolite                  | 0        | 0        |
| class                      | PS       | PS       |
| Itar                       | 0.3      | 0.3      |
| notes                      |          |          |
| eval_by                    | EGD      | EGD      |
| eval_date                  | 08/17/17 | 08/17/17 |
| Initial/Repair LTAR        |          |          |
| Initial/Repair System Type |          |          |
| Comments                   |          |          |
|                            |          |          |