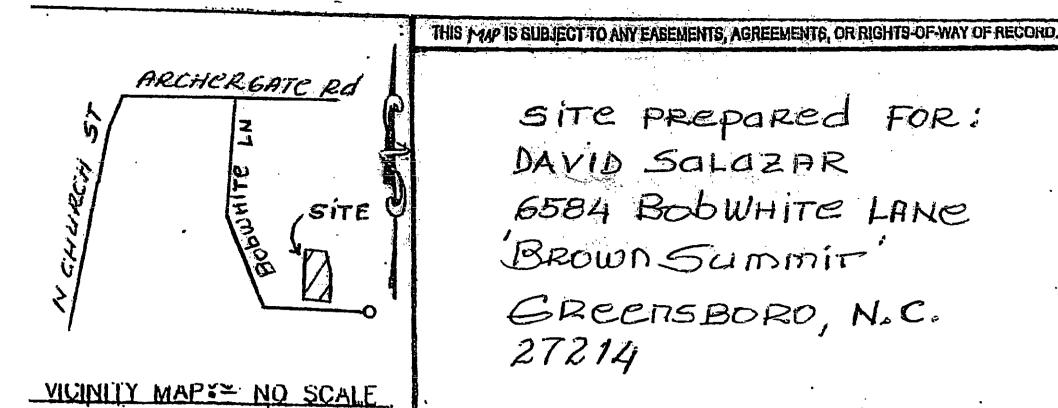

### **Diagram**

Permit #: 17-08-SNHR-04190 Address: 6584 Bobwhite Ln

Issuer's Initials: JLV

Date: 7/26/19

1 inch = 80 feet

DISCLAIMER:

The data shown in this map is for public use. Guilford County makes no warranty to its accuracy; all data sets and maps are for geographical representation only.

Page 2 of 3