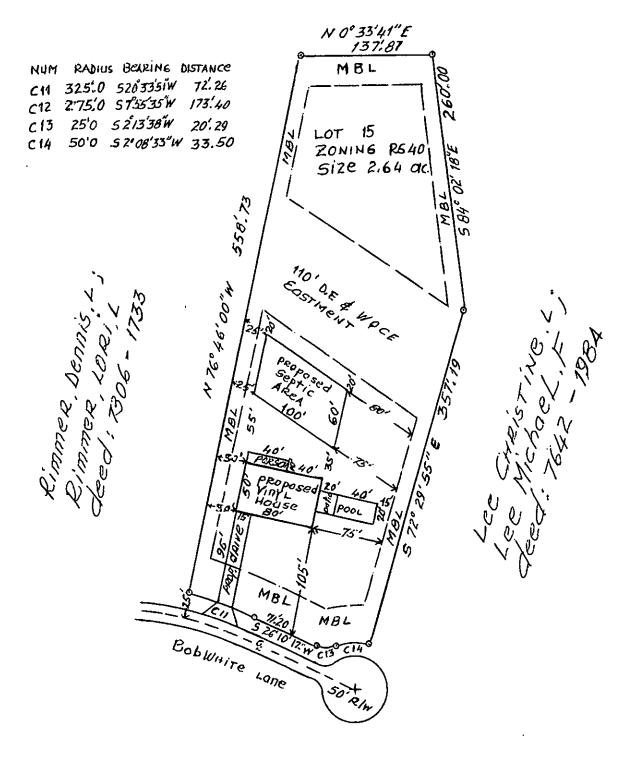

### **Diagram**

Permit #: 17-08-SNHR-04190 Address: 6584 Bobwhite Ln

Issuer's Initials: JLV

Date: 7/26/19

1 inch = 80 feet

DISCLAIMER:

The data shown in this map is for public use. Guilford County makes no warranty to its accuracy; all data sets and maps are for geographical representation only.

Page 2 of 3

### Diagram

Permit #: 17-08-SNHR-04190 Address: 6584 Bobwhite Ln

Issuer's Initials: JLV

Date: 7/26/19

1 inch = 60 feet

DISCLAIMER:

The data shown in this map is for public use. Guilford County makes no warranty to its accuracy; all data sets and maps are for geographical representation only.

### Diagram

### Wastewater System Separation Requirements:

Well: 100'

Building Foundations: 5' Basement or 2' Cuts: 15'

Property Lines: 10'

Issuer's Initials:

Permit: 17-08-SNHR-04190

Date Issued: 12/19/17

|                            | / )      |          |
|----------------------------|----------|----------|
| #                          | 10       | 12       |
| landscp                    | L        | L        |
| slope                      | 4        | 5        |
| H1_depth                   | 0 - 13   | 0 - 15   |
| H1_text                    | CL       | CL       |
| H1_consist                 | Fi       | Fi       |
| H1_strct                   | ВК       | ВК       |
| H1_minrl                   | SEXP     | SEXP     |
| H2_depth                   | 13 - 37  | 15 - 30  |
| H2_text                    | Clay     | Clay     |
| H2_consist                 | Fi       | Fi       |
| H2_strct                   | ВК       | ВК       |
| H2_minrl                   | SEXP     | SEXP     |
| H3_depth                   | 37 - 48  | 30 - 48  |
| H3_text                    | CL (BC)  | CL (BC)  |
| H3_consist                 | Fr       | Fr       |
| H3_strct                   | вк       | ВК       |
| H3_minrl                   | SEXP     | SEXP     |
| H4_depth                   |          |          |
| H4_text                    |          |          |
| H4_consist                 |          |          |
| H4_strct                   |          |          |
| H4_minrl                   |          |          |
| soil_wet                   | •        | ·        |
| saprolite                  | 0        | 0        |
| class                      | PS       | PS       |
| Itar                       | 0.3      | 0.3      |
| notes                      |          |          |
| eval_by                    | EGD      | EGD      |
| eval_date                  | 08/17/17 | 08/17/17 |
| Initial/Repair LTAR        |          |          |
| Initial/Repair System Type |          |          |
| Comments                   |          |          |
|                            |          |          |