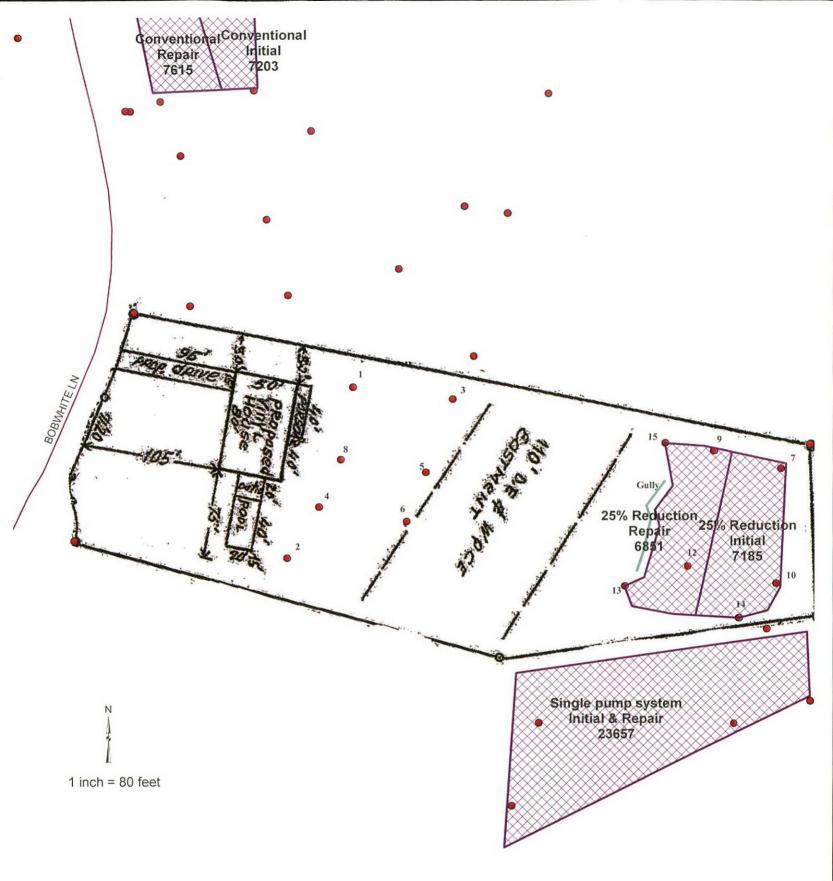

### Diagram

Permit #: 17-08-SNHR-04190 Address: 6584 Bobwhite Ln

Issuer's Initials: JLV

Date: 7/26/19

1 inch = 60 feet

DISCLAIMER:

The data shown in this map is for public use. Guilford County makes no warranty to its accuracy; all data sets and maps are for geographical representation only.

Permit Issued: Share UB PENSI

Environmental Health Specialist

Date Issued:

11/21/17

| #                          | 1            | 2        | 3           | 4        | 5            | 6        | 7        | 8        | 9        |
|----------------------------|--------------|----------|-------------|----------|--------------|----------|----------|----------|----------|
| landscp                    | L            | L        | L           | L,       | L            | L        | L        | L        | L        |
| slope                      | 5            | 3        | 6           | 3        | - 6          | 6        | 5        | 4        | 7        |
| H1_depth                   | 0-6          | 0 - 15   | 0 - 21      | 0 - 5    | 0 - 10       | 0 - 7    | 0 - 15   | 0 - 17   | 0 - 6    |
| H1_text                    | Clay         | L L      | Clay        | CL       | SCL          | SCL      | CL       | L        | CL       |
| H1_consist                 | Fi           | Fr       | Fi          | Fi       | VFr          | Fr       | Fr       | Fr       | Fr       |
| H1_strct                   | ВК           | GR       | ВК          | ВК       | WBK          | ВК       | WBK      | GR       | WBK      |
| H1_minrl                   | SEXP         | SEXP     | SEXP        | SEXP     | SEXP         | SEXP     | SEXP     | SEXP     | SEXP     |
| H2_depth                   | 6 - 42       | 15 - 19  | 21 - 40     | 5 - 11   | 10 - 19      | 7 - 10   | 15 - 29  | 17 - 24  | 6 - 21   |
| H2_text                    | CL (BC)      | SCL      | CL (BC)     | S (Sap)  | Clay         | CL       | Clay     | SCL      | Clay     |
| H2_consist                 | Fr           | Fr       | Fr          | VFr      | Fi           | Fi       | Fi       | Fr       | Fi       |
| H2_strct                   | WBK          | ВК       | WBK         | М        | ВК           | ВК       | ВК       | ВК       | ВК       |
| H2_minrl                   | SEXP         | SEXP     | SEXP        | SEXP     | SEXP         | SEXP     | SEXP     | SEXP     | SEXP     |
| H3_depth                   |              |          |             | 11 - 20  | 19 - 42      |          | 29 - 48  | 24 - 31  | 21 - 48  |
| H3_text                    |              |          |             | SCL      | CL (BC)      |          | CL (BC)  | CL (BC)  | CL (BC)  |
| H3_consist                 |              |          |             | Fr       | Fr           |          | Fr       | Fr       | Fr       |
| H3_strct                   |              |          |             | ВК       | WBK          |          | WBK      | ВК       | WBK      |
| H3_minrl                   |              |          |             | SEXP     | SEXP         |          | SEXP     | SEXP     | SEXP     |
| H4_depth                   |              |          |             | 20 - 20  |              |          |          |          |          |
| H4_text                    |              |          |             | S (Sap)  |              |          |          |          |          |
| H4_consist                 |              |          |             | VFr      |              |          |          |          |          |
| H4_strct                   |              |          |             | M        |              |          |          |          |          |
| H4_minrl                   |              |          |             | SEXP     |              |          |          |          |          |
| soil_wet                   | 37           | 19       |             |          |              | 10       |          | 31       |          |
| saprolite                  | 0            | 0        | 0           | 5        | 42           | 0        | 0        | 0        | 0        |
| class                      | PS           | PS       | PS          | UNS      | PS           | UNS      | PS       | PS       | PS       |
| itar                       | 0.25         | 0.1      | 0.25        | 0        | 0.25         | 0        | 0.275    | 0.25     | 0.275    |
| notes                      | from 17-36"  | Drip     | from 25-40" |          | ch depth 26" |          |          |          |          |
| eval_by                    | JPS          | EGD      | JPS         | EGD      | JPS          | EGD      | JPS      | EGD      | JPS      |
| eval_date                  | 08/17/17     | 08/17/17 | 08/17/17    | 08/17/17 | 01/01/00     | 08/17/17 | 08/17/17 | 08/17/17 | 08/17/17 |
| Initial/Repair LTAR        | 0.25         | 0.275    |             |          |              |          |          |          |          |
| Initial/Repair System Type |              |          |             |          |              |          |          |          |          |
| Comments                   | 6584 Bobwhit | te Ln    |             |          |              |          |          |          |          |

### Wastewater System Separation Requirements:

Well: 100'

Building Foundations: 5' Basement or 2' Cuts: 15'

Property Lines: 10'

Issuer's Initials:

Permit: 17-08-SNHR-04190

Date Issued: 12/19/17

|                            | / )      |          |
|----------------------------|----------|----------|
| #                          | 10       | 12       |
| landscp                    | L        | L        |
| slope                      | 4        | 5        |
| H1_depth                   | 0 - 13   | 0 - 15   |
| H1_text                    | CL       | CL       |
| H1_consist                 | Fi       | Fi       |
| H1_strct                   | ВК       | ВК       |
| H1_minrl                   | SEXP     | SEXP     |
| H2_depth                   | 13 - 37  | 15 - 30  |
| H2_text                    | Clay     | Clay     |
| H2_consist                 | Fi       | Fi       |
| H2_strct                   | ВК       | ВК       |
| H2_minrl                   | SEXP     | SEXP     |
| H3_depth                   | 37 - 48  | 30 - 48  |
| H3_text                    | CL (BC)  | CL (BC)  |
| H3_consist                 | Fr       | Fr       |
| H3_strct                   | вк       | ВК       |
| H3_minrl                   | SEXP     | SEXP     |
| H4_depth                   |          |          |
| H4_text                    |          |          |
| H4_consist                 |          |          |
| H4_strct                   |          |          |
| H4_minrl                   |          |          |
| soil_wet                   | •        | ·        |
| saprolite                  | 0        | 0        |
| class                      | PS       | PS       |
| Itar                       | 0.3      | 0.3      |
| notes                      |          |          |
| eval_by                    | EGD      | EGD      |
| eval_date                  | 08/17/17 | 08/17/17 |
| Initial/Repair LTAR        |          |          |
| Initial/Repair System Type |          |          |
| Comments                   |          |          |
|                            |          |          |

| #                          | 13       | 14       | 15       |
|----------------------------|----------|----------|----------|
| landscp                    | L        | L        | L        |
| slope                      | 8        | 8        | 8        |
| H1_depth                   | 0 - 15   | 0 - 14   | 0 - 5    |
| H1_text                    | CL       | CL       | CL       |
| H1_consist                 | Fr       | Fi       | Fr       |
| H1_strct                   | WBK      | WBK      | WBK      |
| H1_minrl                   | SEXP     | SEXP     | SEXP     |
| H2_depth                   | 15 - 27  | 14 - 40  | 5 - 24   |
| H2_text                    | Clay     | Clay     | Clay     |
| H2_consist                 | Fi       | Fi       | Fi       |
| H2_strct                   | ВК       | ВК       | ВК       |
| H2_minrl                   | SEXP     | SEXP     | SEXP     |
| H3_depth                   | 27 - 38  | 40 - 48  | 24 - 36  |
| H3_text                    | CL (BC)  | CL (BC)  | CL (BC)  |
| H3_consist                 | Fr       | Fr       | Fr       |
| H3_strct                   | WBK      | WBK      | WBK      |
| H3_minrl                   | SEXP     | SEXP     | SEXP     |
| H4_depth                   |          |          |          |
| H4_text                    |          |          |          |
| H4_consist                 |          |          |          |
| H4_strct                   |          |          |          |
| H4_minrl                   |          |          |          |
| soil_wet                   |          |          |          |
| saprolite                  | 38       | 0        | 36       |
| class                      | PS       | PS       | PS       |
| ltar                       | 0.25     | 0.3      | 0.225    |
| notes                      |          |          |          |
| eval_by                    | SKB      | SKB      | SKB      |
| eval_date                  | 11/15/17 | 11/15/17 | 11/15/17 |
| Initial/Repair LTAR        |          |          |          |
| Initial/Repair System Type |          |          |          |
| Comments                   |          |          |          |
|                            |          |          |          |