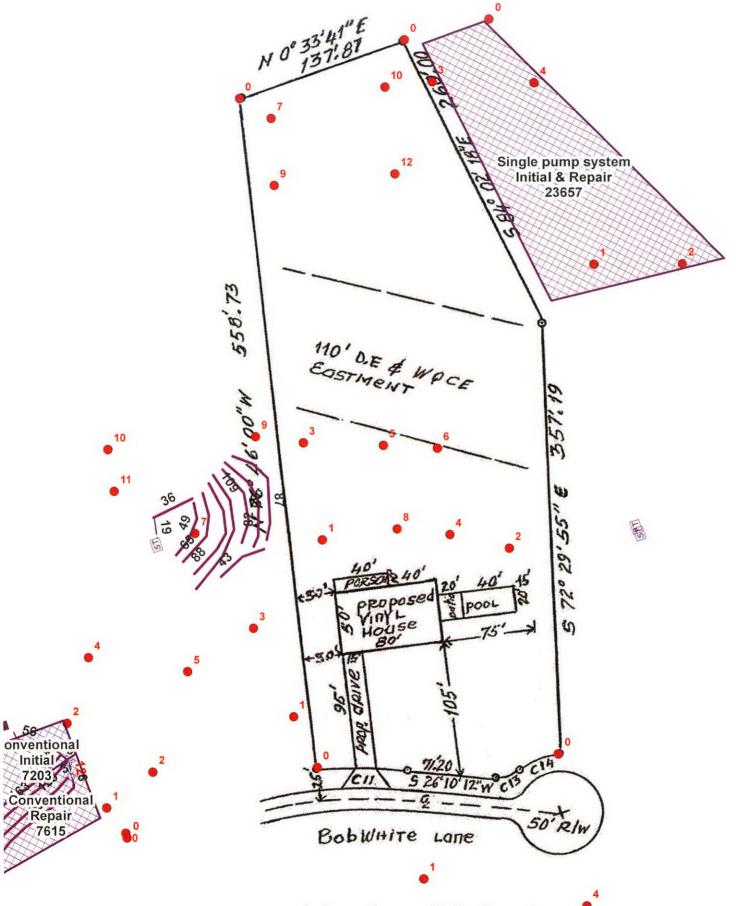

### Diagram

Permit #: 17-08-SNHR-04190 Address: 6584 Bobwhite Ln

Issuer's Initials: JLV

Date: 7/26/19

1 inch = 60 feet

DISCLAIMER:

The data shown in this map is for public use. Guilford County makes no warranty to its accuracy; all data sets and maps are for geographical representation only.

| System Type:        | 3b/g - Othe | r Non-Conv. w    | ith Pump |     | Wastewater<br>Flow:        | 480         | GPD                 |
|---------------------|-------------|------------------|----------|-----|----------------------------|-------------|---------------------|
| Repair System Type: | 3b/g - Othe | r Non-Conv. w    | ith Pump |     | Facility Type:             | Residence   |                     |
| Trench Length:      | 440         | ft               |          |     | Bedrooms:                  | 4           |                     |
| Trench Depth:       | 22          | in to            | 30       | in  |                            |             |                     |
| Trench Width:       | 36          | in               | •        |     | Site Requirement           | <u>nts:</u> |                     |
| Gravel Depth:       |             | in               |          |     | Setback:                   | 140         | ft off of the Front |
| Trench Separation:  | 9           | ft On-Center     | r        |     | Offset:                    | 35          | ft off of the Right |
| Soil Cover:         | 10          | in to            | 18       | in  | Setup:                     |             | ft off of the rear  |
| Septic Tank Size:   | 1000        | gal              |          |     | Basement:                  | N           |                     |
| Pump Tank Size:     | 1000        | gal              |          |     | Well Site:                 | Center Fro  | nt                  |
| Dosing Volume:      | 185         | gal to           | 215      | gal | Repair Area<br>Maintained: | Υ           | 1 - (               |
| Authorization Issue |             | Share            | K        | L   | REHS-I                     | Date Issued | : 12/14/17          |
| Owner or Authorize  | d Agent:    | nvironmental Hea | BI       | 2   |                            | Date        | 12-18-17            |

Comments:

Plumb out right rear.

Keep system within the approved area.

All property lines and corners shall be flagged before installation.

Pump to highest elevation of approved area and install D-box at beginning of first line. Keep nitrification trench bottoms level and maintain a constant trench depth in each line.

Must maintain a minimum of 100 feet separation from any well.

This septic system type requires periodic Health Department inspection with applicable

fees.

### Wastewater System Separation Requirements:

Well: 100'

Building Foundations: 5' Basement or 2' Cuts: 15'

Property Lines: 10'

Issuer's Initials:

Permit: 17-08-SNHR-04190

Date Issued: 12/19/17

|                            | / )      |          |
|----------------------------|----------|----------|
| #                          | 10       | 12       |
| landscp                    | L        | L        |
| slope                      | 4        | 5        |
| H1_depth                   | 0 - 13   | 0 - 15   |
| H1_text                    | CL       | CL       |
| H1_consist                 | Fi       | Fi       |
| H1_strct                   | ВК       | ВК       |
| H1_minrl                   | SEXP     | SEXP     |
| H2_depth                   | 13 - 37  | 15 - 30  |
| H2_text                    | Clay     | Clay     |
| H2_consist                 | Fi       | Fi       |
| H2_strct                   | ВК       | ВК       |
| H2_minrl                   | SEXP     | SEXP     |
| H3_depth                   | 37 - 48  | 30 - 48  |
| H3_text                    | CL (BC)  | CL (BC)  |
| H3_consist                 | Fr       | Fr       |
| H3_strct                   | вк       | ВК       |
| H3_minrl                   | SEXP     | SEXP     |
| H4_depth                   |          |          |
| H4_text                    |          |          |
| H4_consist                 |          |          |
| H4_strct                   |          |          |
| H4_minrl                   |          |          |
| soil_wet                   | •        | ·        |
| saprolite                  | 0        | 0        |
| class                      | PS       | PS       |
| Itar                       | 0.3      | 0.3      |
| notes                      |          |          |
| eval_by                    | EGD      | EGD      |
| eval_date                  | 08/17/17 | 08/17/17 |
| Initial/Repair LTAR        |          |          |
| Initial/Repair System Type |          |          |
| Comments                   |          |          |
|                            |          |          |

| #                          | 13       | 14       | 15       |
|----------------------------|----------|----------|----------|
| landscp                    | L        | L        | L        |
| slope                      | 8        | 8        | 8        |
| H1_depth                   | 0 - 15   | 0 - 14   | 0 - 5    |
| H1_text                    | CL       | CL       | CL       |
| H1_consist                 | Fr       | Fi       | Fr       |
| H1_strct                   | WBK      | WBK      | WBK      |
| H1_minrl                   | SEXP     | SEXP     | SEXP     |
| H2_depth                   | 15 - 27  | 14 - 40  | 5 - 24   |
| H2_text                    | Clay     | Clay     | Clay     |
| H2_consist                 | Fi       | Fi       | Fi       |
| H2_strct                   | ВК       | ВК       | ВК       |
| H2_minrl                   | SEXP     | SEXP     | SEXP     |
| H3_depth                   | 27 - 38  | 40 - 48  | 24 - 36  |
| H3_text                    | CL (BC)  | CL (BC)  | CL (BC)  |
| H3_consist                 | Fr       | Fr       | Fr       |
| H3_strct                   | WBK      | WBK      | WBK      |
| H3_minrl                   | SEXP     | SEXP     | SEXP     |
| H4_depth                   |          |          |          |
| H4_text                    |          |          |          |
| H4_consist                 |          |          |          |
| H4_strct                   |          |          |          |
| H4_minrl                   |          |          |          |
| soil_wet                   |          |          |          |
| saprolite                  | 38       | 0        | 36       |
| class                      | PS       | PS       | PS       |
| ltar                       | 0.25     | 0.3      | 0.225    |
| notes                      |          |          |          |
| eval_by                    | SKB      | SKB      | SKB      |
| eval_date                  | 11/15/17 | 11/15/17 | 11/15/17 |
| Initial/Repair LTAR        |          |          |          |
| Initial/Repair System Type |          |          |          |
| Comments                   |          |          |          |
|                            |          |          |          |