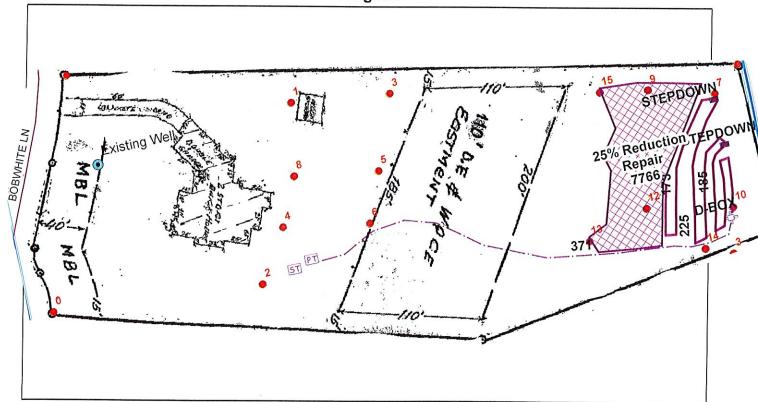

### **Diagram**

Permit #: 17-08-SNHR-04190 Address: 6584 Bobwhite Ln

Issuer's Initials: JLV

Date: 7/26/19

1 inch = 80 feet

DISCLAIMER:

The data shown in this map is for public use. Guilford County makes no warranty to its accuracy; all data sets and maps are for geographical representation only.

Page 2 of 3