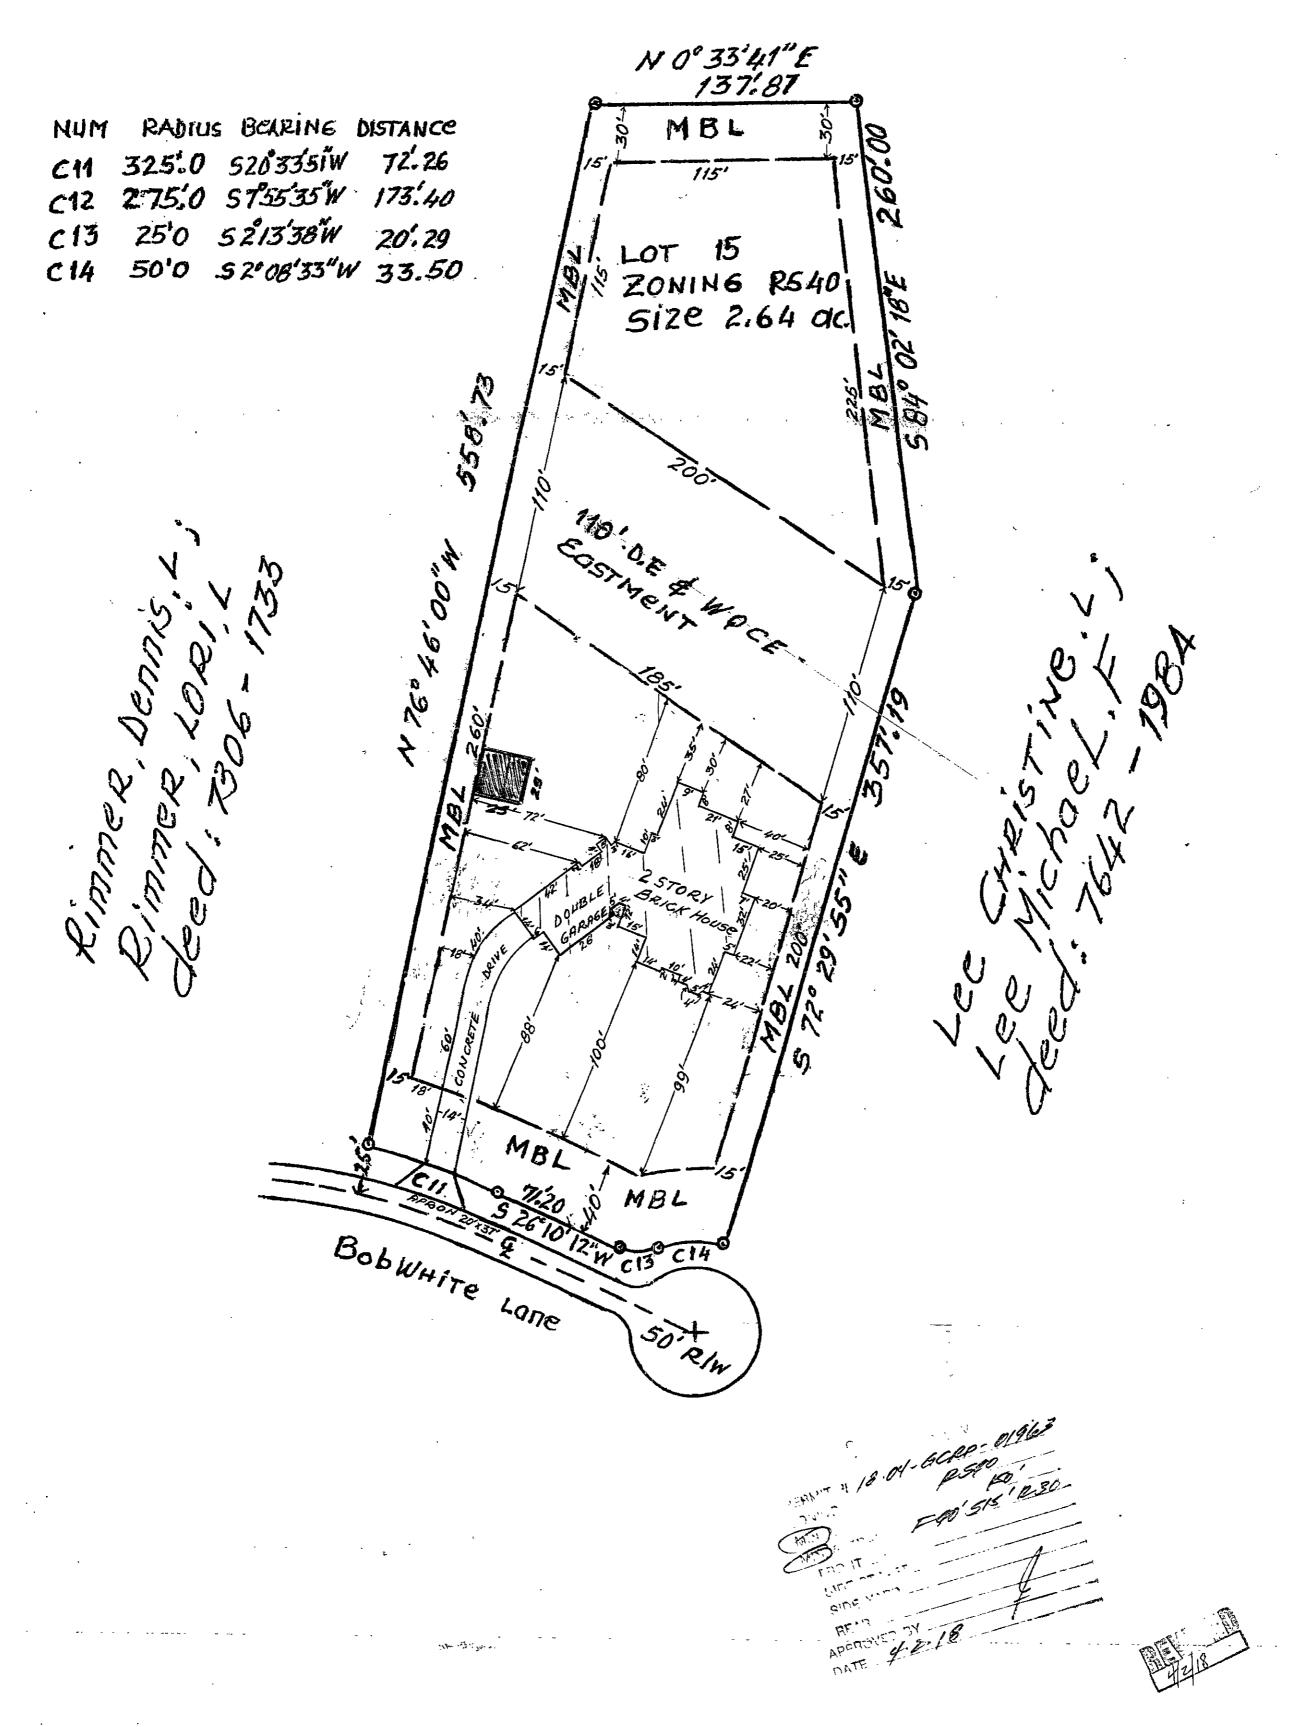

### **Diagram**

Permit #: 17-08-SNHR-04190 Address: 6584 Bobwhite Ln

Issuer's Initials: JLV

Date: 7/26/19

1 inch = 80 feet

DISCLAIMER:

The data shown in this map is for public use. Guilford County makes no warranty to its accuracy; all data sets and maps are for geographical representation only.

Page 2 of 3

### Diagram

Permit #: 17-08-SNHR-04190 Address: 6584 Bobwhite Ln

Issuer's Initials: JLV

Date: 7/26/19

1 inch = 60 feet

DISCLAIMER:

The data shown in this map is for public use. Guilford County makes no warranty to its accuracy; all data sets and maps are for geographical representation only.

### Diagram

### Wastewater System Separation Requirements:

Well: 100'

Building Foundations: 5' Basement or 2' Cuts: 15'

Property Lines: 10'

Issuer's Initials:

Permit: 17-08-SNHR-04190

Date Issued: 12/19/17

|                            | / )      |          |
|----------------------------|----------|----------|
| #                          | 10       | 12       |
| landscp                    | L        | L        |
| slope                      | 4        | 5        |
| H1_depth                   | 0 - 13   | 0 - 15   |
| H1_text                    | CL       | CL       |
| H1_consist                 | Fi       | Fi       |
| H1_strct                   | ВК       | ВК       |
| H1_minrl                   | SEXP     | SEXP     |
| H2_depth                   | 13 - 37  | 15 - 30  |
| H2_text                    | Clay     | Clay     |
| H2_consist                 | Fi       | Fi       |
| H2_strct                   | ВК       | ВК       |
| H2_minrl                   | SEXP     | SEXP     |
| H3_depth                   | 37 - 48  | 30 - 48  |
| H3_text                    | CL (BC)  | CL (BC)  |
| H3_consist                 | Fr       | Fr       |
| H3_strct                   | вк       | ВК       |
| H3_minrl                   | SEXP     | SEXP     |
| H4_depth                   |          |          |
| H4_text                    |          |          |
| H4_consist                 |          |          |
| H4_strct                   |          |          |
| H4_minrl                   |          |          |
| soil_wet                   | •        | ·        |
| saprolite                  | 0        | 0        |
| class                      | PS       | PS       |
| Itar                       | 0.3      | 0.3      |
| notes                      |          |          |
| eval_by                    | EGD      | EGD      |
| eval_date                  | 08/17/17 | 08/17/17 |
| Initial/Repair LTAR        |          |          |
| Initial/Repair System Type |          |          |
| Comments                   |          |          |
|                            |          |          |