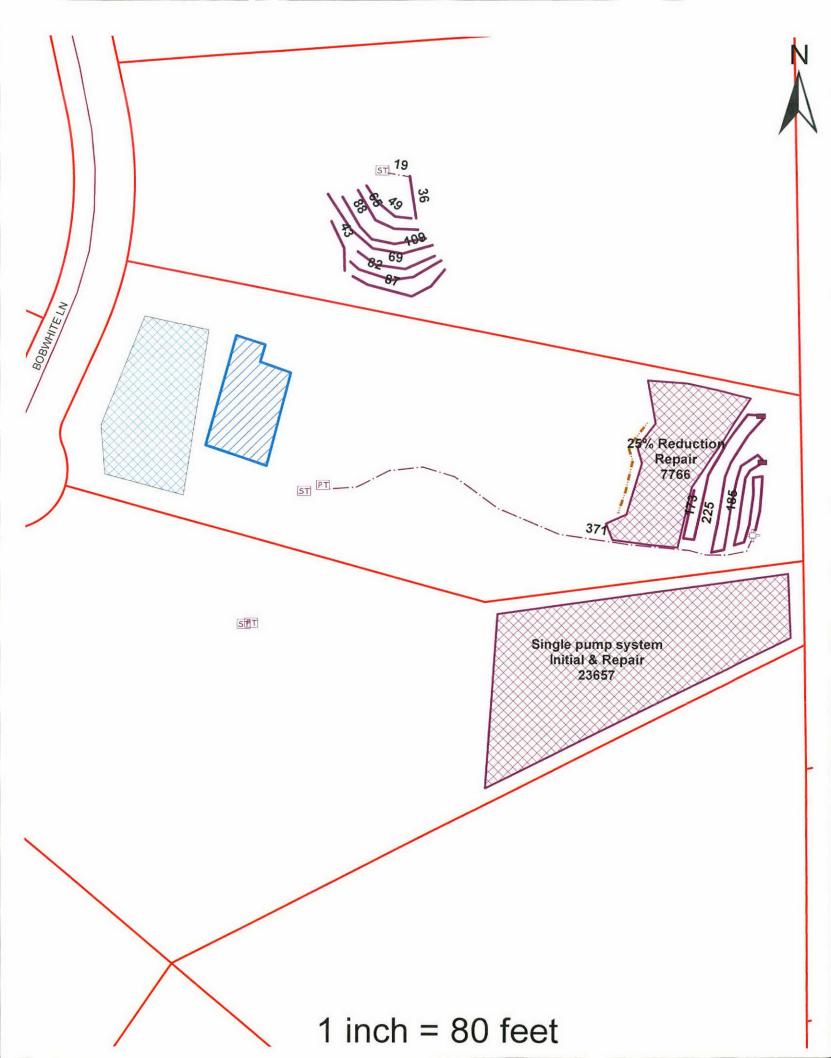

### **Diagram**

Permit #: 17-08-SNHR-04190 Address: 6584 Bobwhite Ln

Issuer's Initials: JLV

Date: 7/26/19

1 inch = 80 feet

DISCLAIMER:

The data shown in this map is for public use. Guilford County makes no warranty to its accuracy; all data sets and maps are for geographical representation only.

| System Type:        | 3b/g - Othe | r Non-Conv. w    | ith Pump |     | Wastewater<br>Flow:        | 480         | GPD                 |
|---------------------|-------------|------------------|----------|-----|----------------------------|-------------|---------------------|
| Repair System Type: | 3b/g - Othe | r Non-Conv. w    | ith Pump |     | Facility Type:             | Residence   |                     |
| Trench Length:      | 440         | ft               |          |     | Bedrooms:                  | 4           |                     |
| Trench Depth:       | 22          | in to            | 30       | in  |                            |             |                     |
| Trench Width:       | 36          | in               | •        |     | Site Requirement           | <u>nts:</u> |                     |
| Gravel Depth:       |             | in               |          |     | Setback:                   | 140         | ft off of the Front |
| Trench Separation:  | 9           | ft On-Center     | r        |     | Offset:                    | 35          | ft off of the Right |
| Soil Cover:         | 10          | in to            | 18       | in  | Setup:                     |             | ft off of the rear  |
| Septic Tank Size:   | 1000        | gal              |          |     | Basement:                  | N           |                     |
| Pump Tank Size:     | 1000        | gal              |          |     | Well Site:                 | Center Fro  | nt                  |
| Dosing Volume:      | 185         | gal to           | 215      | gal | Repair Area<br>Maintained: | Υ           | 1 - (               |
| Authorization Issue |             | Share            | K        | L   | REHS-I                     | Date Issued | : 12/14/17          |
| Owner or Authorize  | d Agent:    | nvironmental Hea | BI       | 2   |                            | Date        | 12-18-17            |

### Wastewater System Separation Requirements:

Well: 100'

Building Foundations: 5' Basement or 2' Cuts: 15'

Property Lines: 10'

Issuer's Initials:

Permit: 17-08-SNHR-04190

Date Issued: 12/19/17

|                            | / )      |          |
|----------------------------|----------|----------|
| #                          | 10       | 12       |
| landscp                    | L        | L        |
| slope                      | 4        | 5        |
| H1_depth                   | 0 - 13   | 0 - 15   |
| H1_text                    | CL       | CL       |
| H1_consist                 | Fi       | Fi       |
| H1_strct                   | ВК       | ВК       |
| H1_minrl                   | SEXP     | SEXP     |
| H2_depth                   | 13 - 37  | 15 - 30  |
| H2_text                    | Clay     | Clay     |
| H2_consist                 | Fi       | Fi       |
| H2_strct                   | ВК       | ВК       |
| H2_minrl                   | SEXP     | SEXP     |
| H3_depth                   | 37 - 48  | 30 - 48  |
| H3_text                    | CL (BC)  | CL (BC)  |
| H3_consist                 | Fr       | Fr       |
| H3_strct                   | вк       | ВК       |
| H3_minrl                   | SEXP     | SEXP     |
| H4_depth                   |          |          |
| H4_text                    |          |          |
| H4_consist                 |          |          |
| H4_strct                   |          |          |
| H4_minrl                   |          |          |
| soil_wet                   | •        | ·        |
| saprolite                  | 0        | 0        |
| class                      | PS       | PS       |
| Itar                       | 0.3      | 0.3      |
| notes                      |          |          |
| eval_by                    | EGD      | EGD      |
| eval_date                  | 08/17/17 | 08/17/17 |
| Initial/Repair LTAR        |          |          |
| Initial/Repair System Type |          |          |
| Comments                   |          |          |
|                            |          |          |