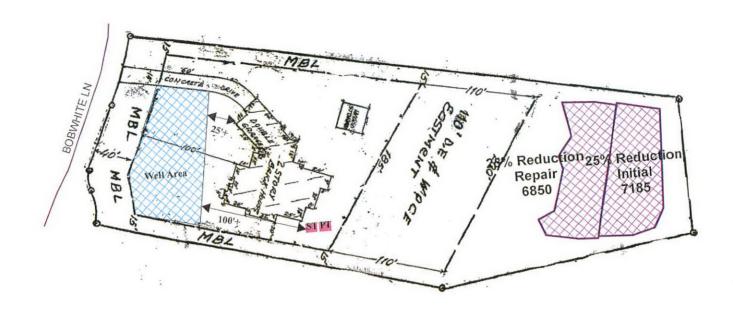

### Diagram

Permit #: 17-08-SNHR-04190 Address: 6584 Bobwhite Ln

Issuer's Initials: JLV

Date: 7/26/19

1 inch = 60 feet

DISCLAIMER:

The data shown in this map is for public use. Guilford County makes no warranty to its accuracy; all data sets and maps are for geographical representation only.

Page 2 of 3