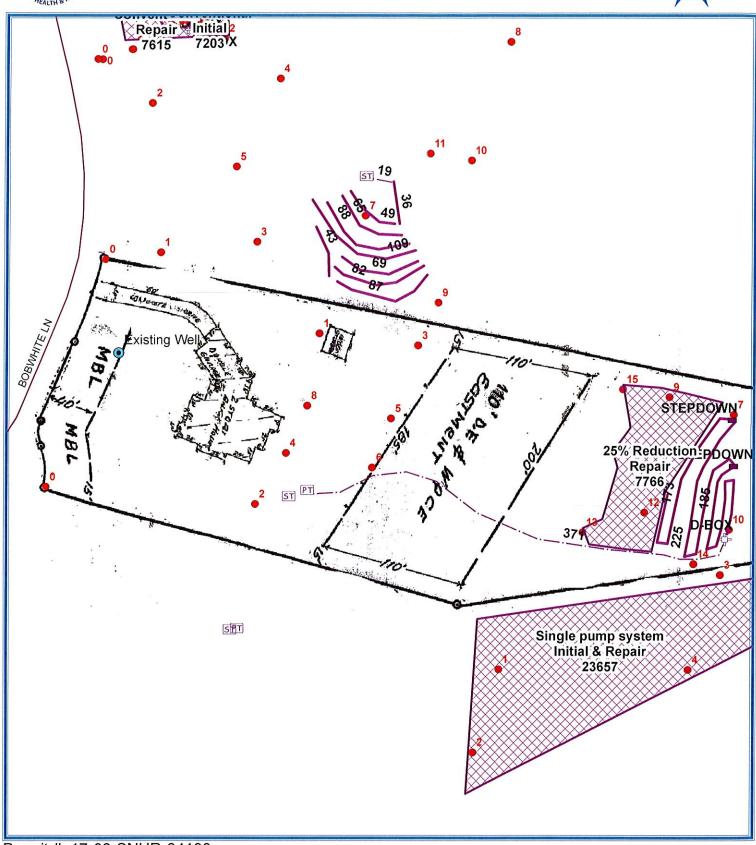

### **Diagram**

Permit #: 17-08-SNHR-04190 Address: 6584 Bobwhite Ln

Issuer's Initials: JLV

Date: 7/26/19

1 inch = 80 feet

DISCLAIMER:

The data shown in this map is for public use. Guilford County makes no warranty to its accuracy; all data sets and maps are for geographical representation only.

Page 2 of 3