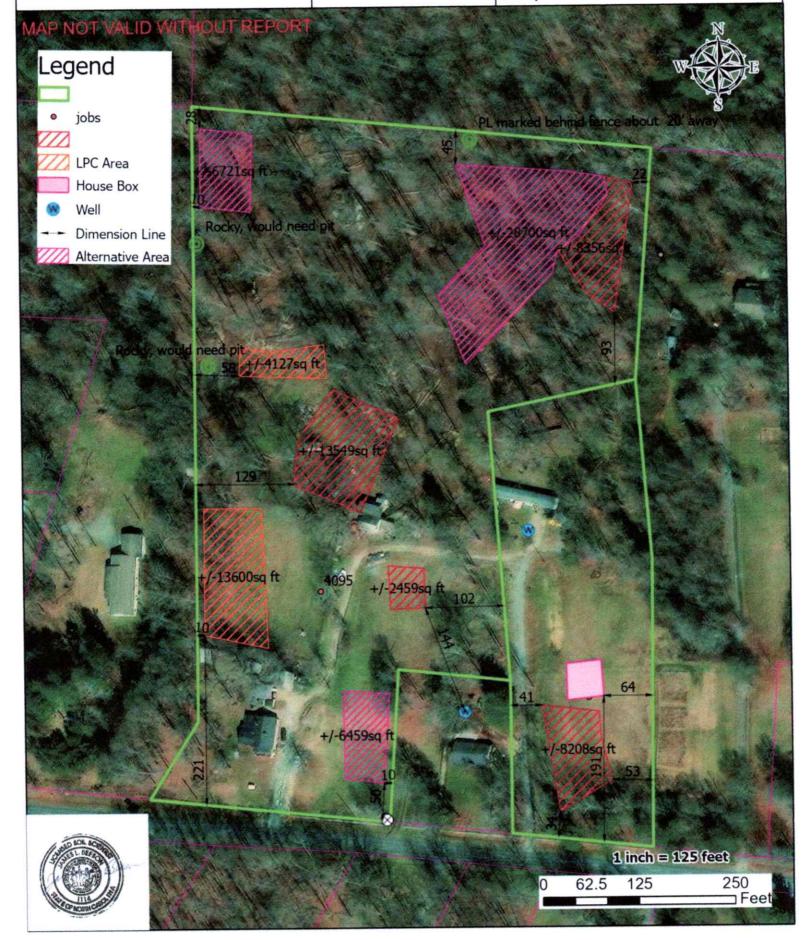

ed the maximum feasible distance and, in no case, less than 50 feet.
- (c) Nitrification fields and repair areas shall not be located under paved areas or areas subject to vehicular traffic. If effluent is to be conveyed under areas subject to vehicular traffic, ductile iron or its equivalent pipe shall be used. However, pipe specified in Rule .1955 (e) may be used if a minimum of 30 inches of compacted cover is provided over the pipe.

Note: Systems over 3000 GPD or an individual nitrification fields with a capacity of 1500 GPD or more have more restrictive setback requirements, see .1950 (a) (17) (d) for specifics.



Layout Diagram/Site Plan - 271 Spur Rd.

216 S. Swing Rd. Suite 1 Greensboro, NC 27409 piedmontsoil.com Job#: 4095 Date: 3/15/2023 Client: Antonia Garcia County: Guilford





#### PROPERTY SERVICE CHART

|       |                 | S/T  | Permit:_ | Date: |
|-------|-----------------|------|----------|-------|
|       | ADDRESS (Print) | ·    | Name:    |       |
|       |                 | Well | Permit:_ | Date: |
| Subd: | Sec             | Lot  | Name:_   |       |

| SERVICE         | COMMENTS                                                                                                                                         | DATE   | SANITARIAN |
|-----------------|--------------------------------------------------------------------------------------------------------------------------------------------------|--------|------------|
| DWMH to<br>SWMH | No SiT, malf-OK for 3BR SWMH to<br>replace 3 BR DWMH in same site. Will<br>maintain 25 ft of separ