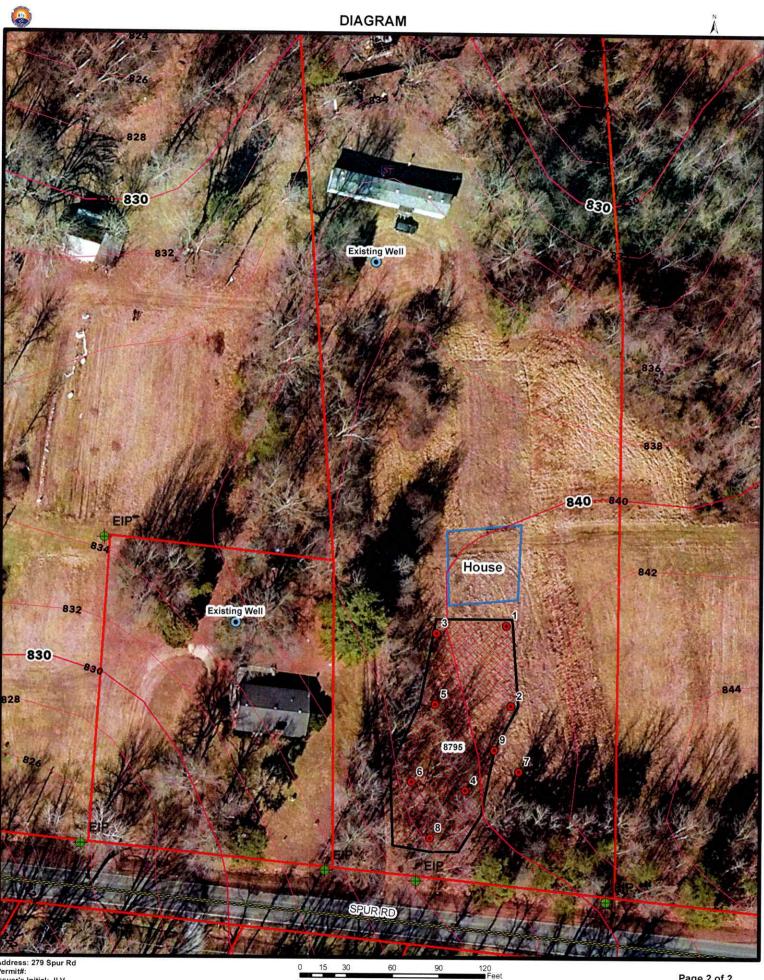

DAVIA Owner or Authorized Agent

Comments: plumb out front of house to septic tank and pump tank - install 2 subfields each containing 360' conventional gravel drainlines as shown on permit - install drainfield on contour MAINTAINING A MINIMUM TRENCH DEPTH OF 13" THROUGHOUT ENTIRE INSTALLATION - install a ball valve at the beginning of each subfield - ball valves must be housed in a weather resistant enclosure and be accessible from ground surface - install a d-box at the beginning of each line in each subfield - A 5" SOIL CAP OF GROUP 2 OR 3 SOIL MUST BE IMPORTED AND PLACED OVER ENTIRE DRAINFIELD AREA - do not grade or fill septic or repair area - all property lines must be well flagged at time of septic installation - a subsurface diversion ditch as shown on permit is required above entire system - subsurface diversion ditch must be 12" wide and start at 36" deep with gravel to the surface - a wire mesh over outlet is required to prevent pest intrusion into pipe - all surface water including gutter drains must be diverted away from septic system