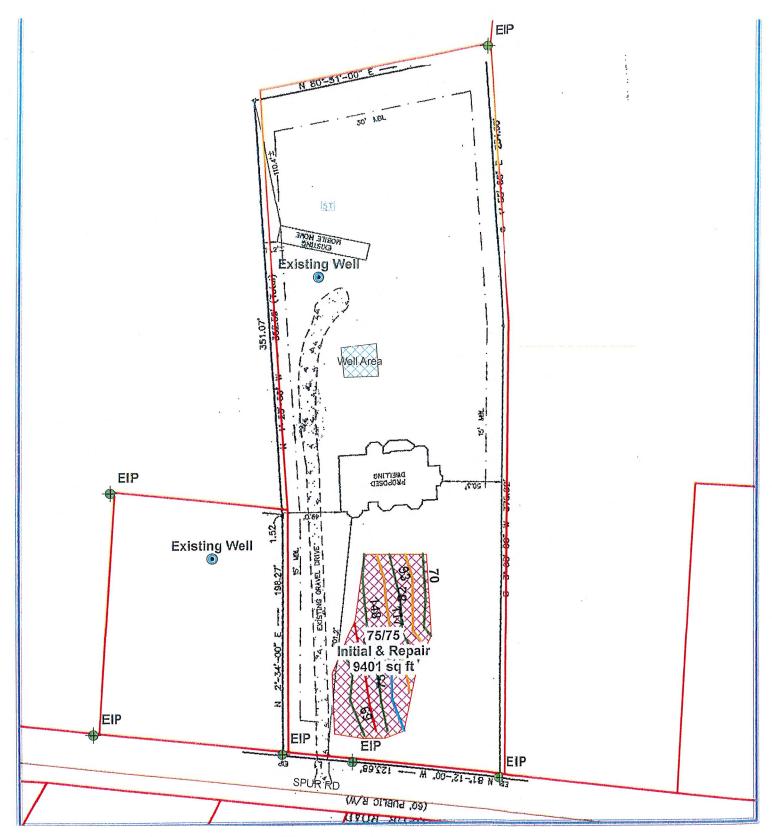

Issued by: Randy Duncan

1 inch = 30 feet

The data shown in this map is for public use. Guilford County makes no warranty to its accuracy; all data sets and maps are for geographical representation only.

Date: 7/6/2023