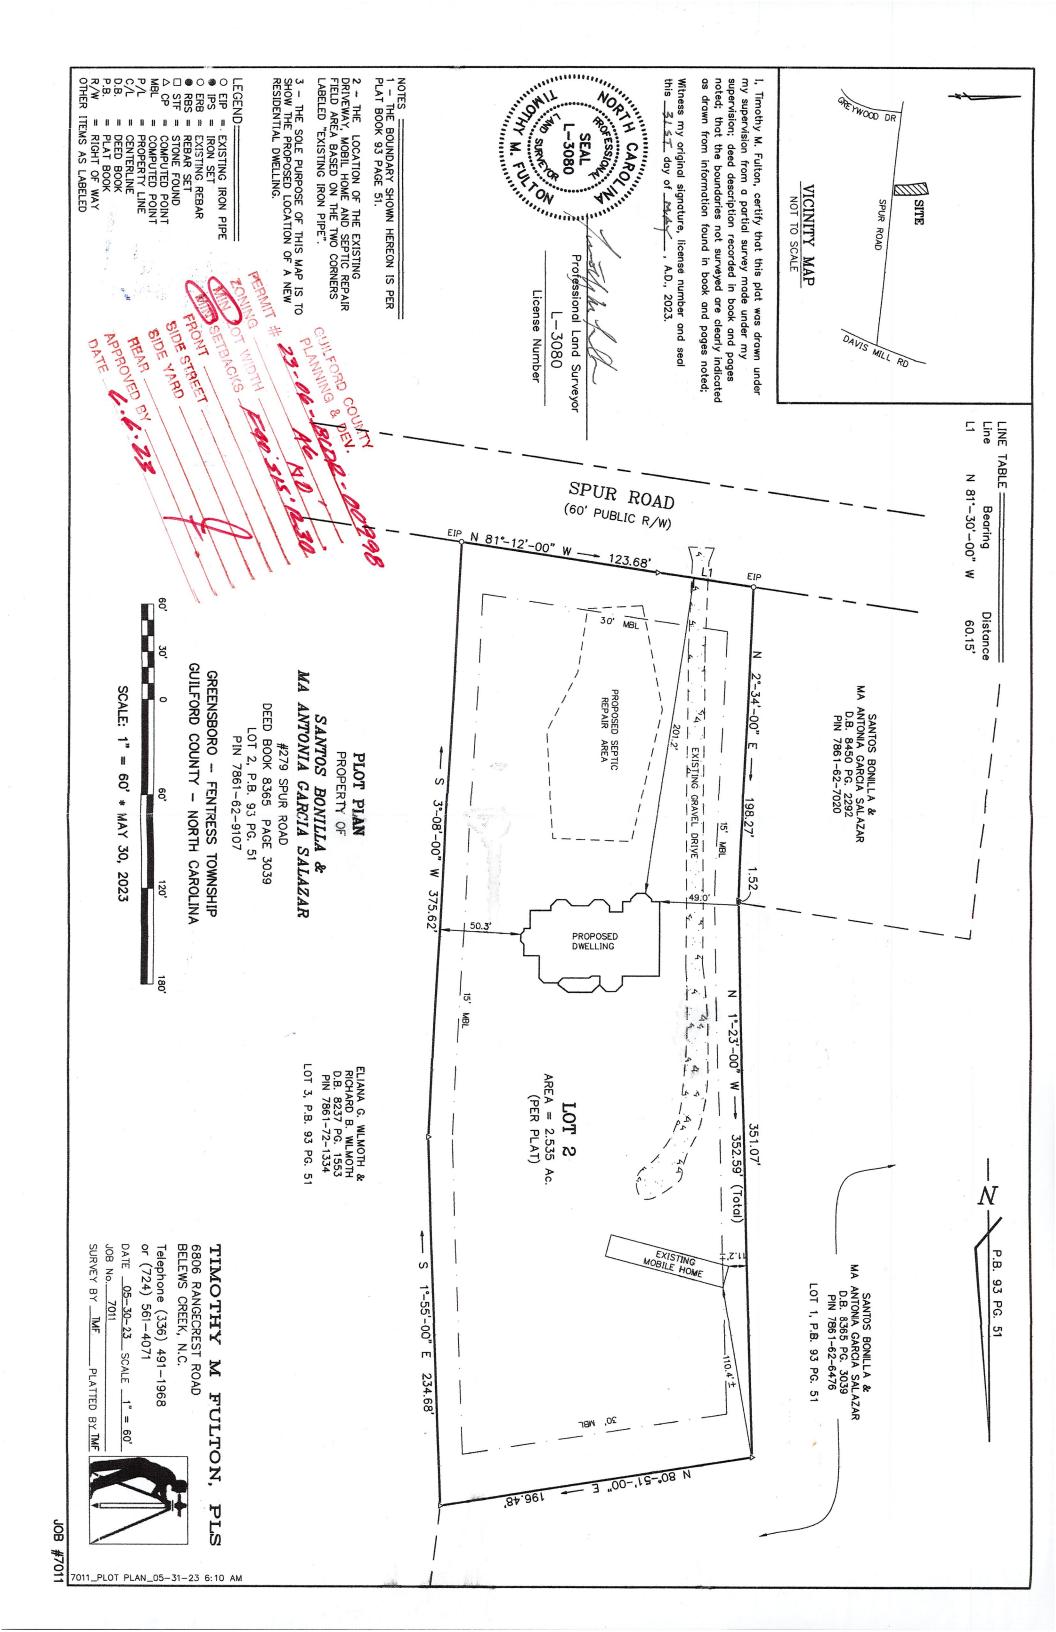

## **Authorization for Wastewater System Construction**

Address: 279 SPUR RD, GREENSBORO, NC 27406

Permit Number: 23-03-SNHR-00461

This Construction Authorization shall be valid for five years from the issue date of the Improvement Permit. The area designated for a Subsurface Sewage Treatment and Disposal System shall not be graded and appropriate measures shall be taken to prevent vehicular traffic, erosion, or any other disturbance to the site. Disturbance of this area, change of site plan, or change of intended use could result in the suspension or revocation of this Authorization.

| Design Flow:             | 360 GPD                          | Septic Tank Capacity: 1000 GAL       |
|--------------------------|----------------------------------|--------------------------------------|
| Initial System Type:     | 3b – Single Pump or Siphon       | Pump Tank Capacity: 1000 GAL         |
| Initial Trench Type:     | 75/75 – Conventional             | Pump Dose Volume: 155 GAL to 174 GAL |
| Gravity                  | Pump X Saprolite                 | Number of Bedrooms: 3                |
| Repair System Type:      | 3b – Single Pump or Siphon       |                                      |
| Repair Trench Type:      | 75/75 – Conventional             | Site Requirements:                   |
| Gravity                  | Pump X Saprolite                 | Setback: 201 FT off of the Front     |
| Facility Type:           | Single Family                    | Offset: 49 FT off of the Left        |
| Trench Depth:            | 13 IN to 13 IN                   | Setup: FT                            |
| Trench Length:           | 720 FT                           | Basement: N                          |
| Trench Width             | 36 IN                            | Well Site Available: Y               |
| Trench Separation:       | 9 FT On-Center                   | Repair Area Required: Y              |
| Soil Cover:              | 6 IN to 6 IN                     |                                      |
| Gravel Depth:            | 12 IN                            |                                      |
| Pre-Construction Meeting | ng: N Post Construction Meeting: | N Maintenance Agreement Required: N  |
| Authorization Issue      | Terrory to bride its             | Date Issued: 07/07/23                |
|                          | Environmenta) Health Speciálist  |                                      |
| Owner or Authorize       | ed Agent: 3191775 Bon            | Dilla Date: 07-11-2023               |

DAVIA Owner or Authorized Agent

Comments: plumb out front of house to septic tank and pump tank - install 2 subfields each containing 360' conventional gravel drainlines as shown on permit - install drainfield on contour MAINTAINING A MINIMUM TRENCH DEPTH OF 13" THROUGHOUT ENTIRE INSTALLATION - install a ball valve at the beginning of each subfield - ball valves must be housed in a weather resistant enclosure and be accessible from ground surface - install a d-box at the beginning of each line in each subfield - A 5" SOIL CAP OF GROUP 2 OR 3 SOIL MUST BE IMPORTED AND PLACED OVER ENTIRE DRAINFIELD AREA - do not grade or fill septic or repair area - all property lines must be well flagged at time of septic installation - a subsurface diversion ditch as shown on permit is required above entire system - subsurface diversion ditch must be 12" wide and start at 36" deep with gravel to the surface - a wire mesh over outlet is required to prevent pest intrusion into pipe - all surface water including gutter drains must be diverted away from septic system

# **Permit to Construct a Well**

OMIL Date:

Address: 279 SPUR RD GREENSBORO, NC 27406 Permit Number: 23-06-WNHR-00277

### **Comments/Specifications:**

Well shall be located and constructed according to North Carolina and Guilford County Well Rules. Well site must meet minimum separation distances.

All property lines and corners shall be clearly flagged prior to construction of the well.