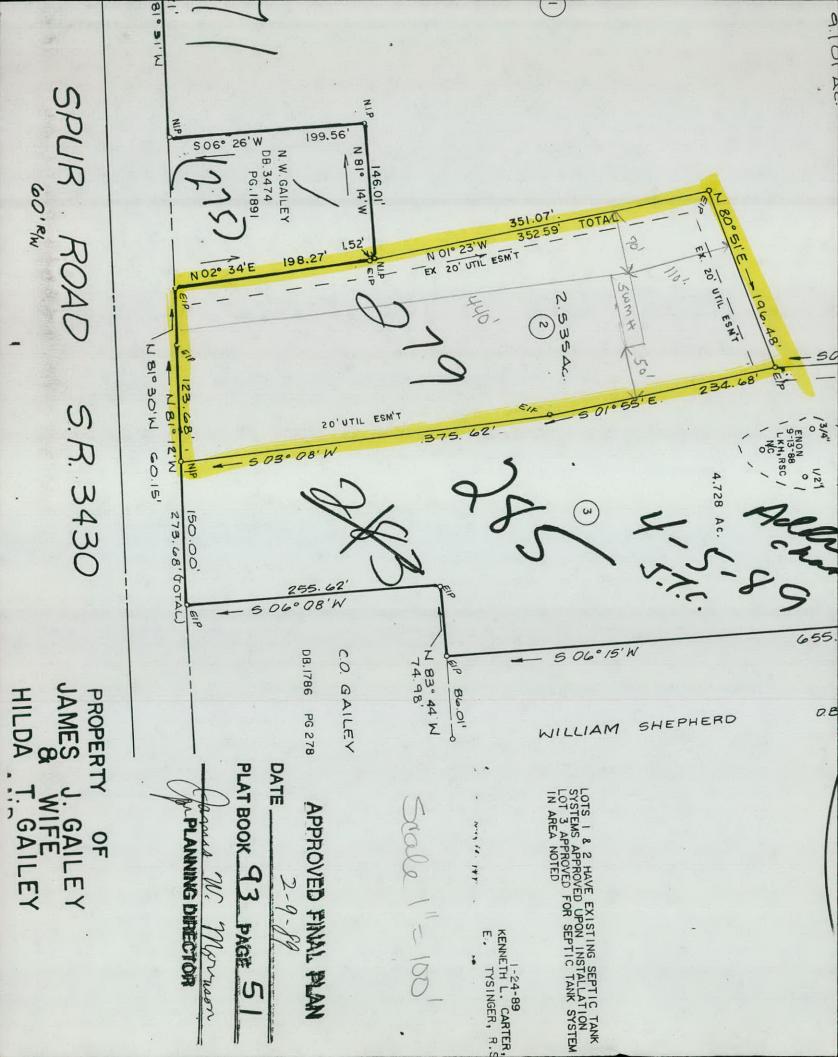

## **Authorization for Wastewater System Construction**

Address: 279 SPUR RD, GREENSBORO, NC 27406

Permit Number: 23-03-SNHR-00461

This Construction Authorization shall be valid for five years from the issue date of the Improvement Permit. The area designated for a Subsurface Sewage Treatment and Disposal System shall not be graded and appropriate measures shall be taken to prevent vehicular traffic, erosion, or any other disturbance to the site. Disturbance of this area, change of site plan, or change of intended use could result in the suspension or revocation of this Authorization.

| Design Flow:             | 360 GPD                          | Septic Tank Capacity: 1000 GAL       |
|--------------------------|----------------------------------|--------------------------------------|
| Initial System Type:     | 3b – Single Pump or Siphon       | Pump Tank Capacity: 1000 GAL         |
| Initial Trench Type:     | 75/75 – Conventional             | Pump Dose Volume: 155 GAL to 174 GAL |
| Gravity                  | Pump X Saprolite                 | Number of Bedrooms: 3                |
| Repair System Type:      | 3b – Single Pump or Siphon       |                                      |
| Repair Trench Type:      | 75/75 – Conventional             | Site Requirements:                   |
| Gravity                  | Pump X Saprolite                 | Setback: 201 FT off of the Front     |
| Facility Type:           | Single Family                    | Offset: 49 FT off of the Left        |
| Trench Depth:            | 13 IN to 13 IN                   | Setup: FT                            |
| Trench Length:           | 720 FT                           | Basement: N                          |
| Trench Width             | 36 IN                            | Well Site Available: Y               |
| Trench Separation:       | 9 FT On-Center                   | Repair Area Required: Y              |
| Soil Cover:              | 6 IN to 6 IN                     |                                      |
| Gravel Depth:            | 12 IN                            |                                      |
| Pre-Construction Meeting | ng: N Post Construction Meeting: | N Maintenance Agreement Required: N  |
| Authorization Issue      | Terrory to bride its             | Date Issued: 07/07/23                |
|                          | Environmenta) Health Speciálist  |                                      |
| Owner or Authorize       | ed Agent: 3191775 Bon            | Dilla Date: 07-11-2023               |

DAVIA Owner or Authorized Agent

Comments: plumb out front of house to septic tank and pump tank - install 2 subfields each containing 360' conventional gravel drainlines as shown on permit - install drainfield on contour MAINTAINING A MINIMUM TRENCH DEPTH OF 13" THROUGHOUT ENTIRE INSTALLATION - install a ball valve at the beginning of each subfield - ball valves must be housed in a weather resistant enclosure and be accessible from ground surface - install a d-box at the beginning of each line in each subfield - A 5" SOIL CAP OF GROUP 2 OR 3 SOIL MUST BE IMPORTED AND PLACED OVER ENTIRE DRAINFIELD AREA - do not grade or fill septic or repair area - all property lines must be well flagged at time of septic installation - a subsurface diversion ditch as shown on permit is required above entire system - subsurface diversion ditch must be 12" wide and start at 36" deep with gravel to the surface - a wire mesh over outlet is required to prevent pest intrusion into pipe - all surface water including gutter drains must be diverted away from septic system