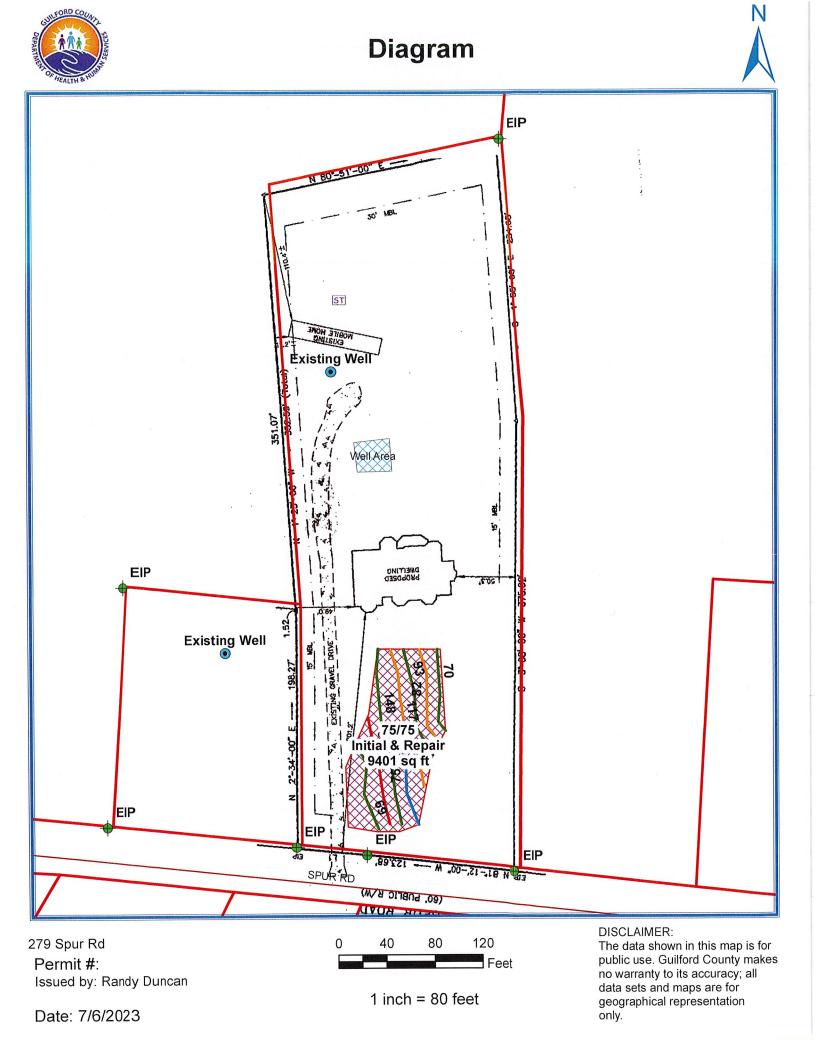

Issued by: Randy Duncan

1 inch = 30 feet

The data shown in this map is for public use. Guilford County makes no warranty to its accuracy; all data sets and maps are for geographical representation only.

Date: 7/6/2023