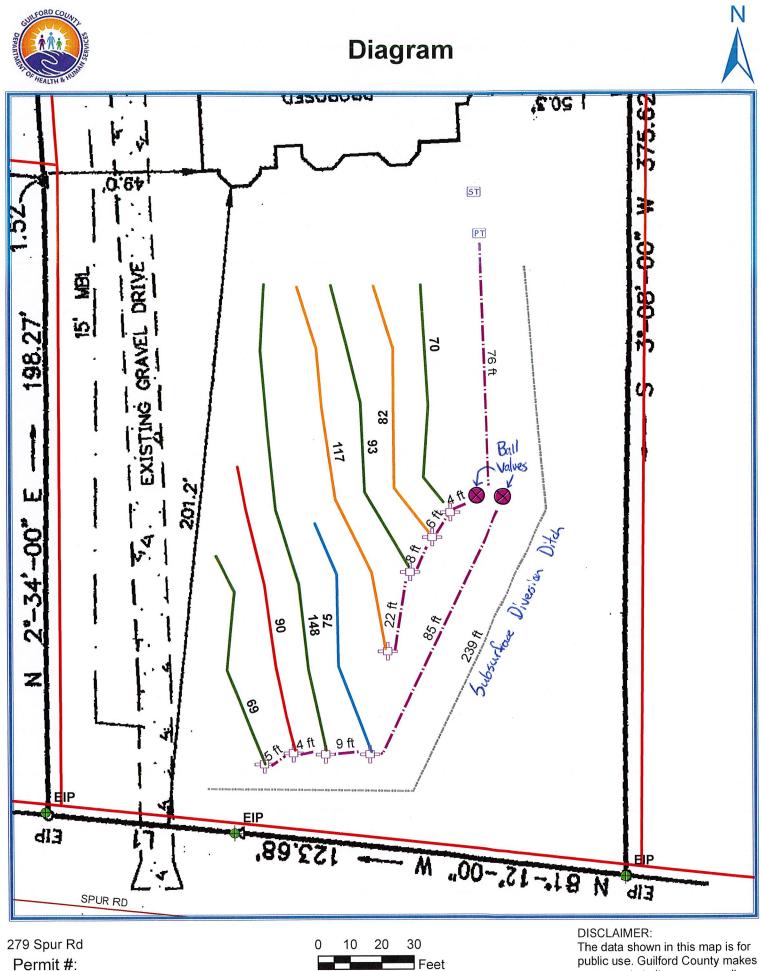

DAVIA Owner or Authorized Agent

Comments: plumb out front of house to septic tank and pump tank - install 2 subfields each containing 360' conventional gravel drainlines as shown on permit - install drainfield on contour MAINTAINING A MINIMUM TRENCH DEPTH OF 13" THROUGHOUT ENTIRE INSTALLATION - install a ball valve at the beginning of each subfield - ball valves must be housed in a weather resistant enclosure and be accessible from ground surface - install a d-box at the beginning of each line in each subfield - A 5" SOIL CAP OF GROUP 2 OR 3 SOIL MUST BE IMPORTED AND PLACED OVER ENTIRE DRAINFIELD AREA - do not grade or fill septic or repair area - all property lines must be well flagged at time of septic installation - a subsurface diversion ditch as shown on permit is required above entire system - subsurface diversion ditch must be 12" wide and start at 36" deep with gravel to the surface - a wire mesh over outlet is required to prevent pest intrusion into pipe - all surface water including gutter drains must be diverted away from septic system

| Design Flow:             | 360 GPD                          | Septic Tank Capacity: 1000 GAL       |
|--------------------------|----------------------------------|--------------------------------------|
| Initial System Type:     | 3b – Single Pump or Siphon       | Pump Tank Capacity: 1000 GAL         |
| Initial Trench Type:     | 75/75 – Conventional             | Pump Dose Volume: 155 GAL to 174 GAL |
| Gravity                  | Pump X Saprolite                 | Number of Bedrooms: 3                |
| Repair System Type:      | 3b – Single Pump or Siphon       |                                      |
| Repair Trench Type:      | 75/75 – Conventional             | Site Requirements:                   |
| Gravity                  | Pump X Saprolite                 | Setback: 201 FT off of the Front     |
| Facility Type:           | Single Family                    | Offset: 49 FT off of the Left        |
| Trench Depth:            | 13 IN to 13 IN                   | Setup: FT                            |
| Trench Length:           | 720 FT                           | Basement: N                          |
| Trench Width             | 36 IN                            | Well Site Available: Y               |
| Trench Separation:       | 9 FT On-Center                   | Repair Area Required: Y              |
| Soil Cover:              | 6 IN to 6 IN                     |                                      |
| Gravel Depth:            | 12 IN                            |                                      |
| Pre-Construction Meeting | ng: N Post Construction Meeting: | N Maintenance Agreement Required: N  |
| Authorization Issue      | Terrory to bride its             | Date Issued: 07/07/23                |
|                          | Environmenta) Health Speciálist  |                                      |
| Owner or Authorize       | ed Agent: 3191775 Bon            | Dilla Date: 07-11-2023               |