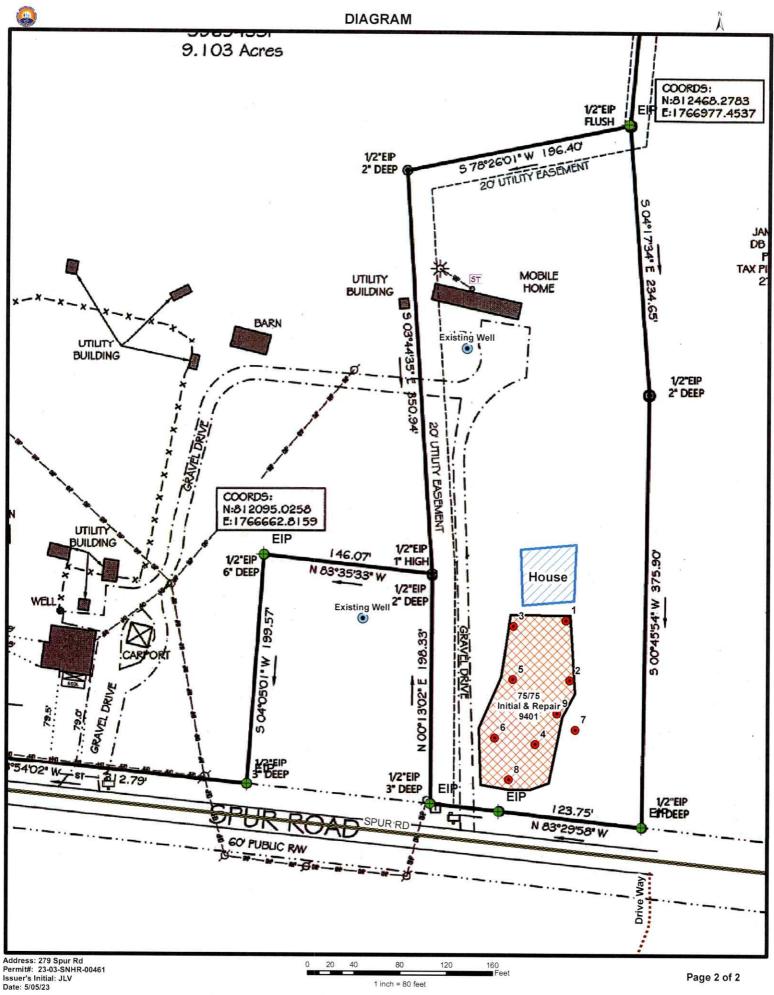

DAVIA Owner or Authorized Agent

Comments: plumb out front of house to septic tank and pump tank - install 2 subfields each containing 360' conventional gravel drainlines as shown on permit - install drainfield on contour MAINTAINING A MINIMUM TRENCH DEPTH OF 13" THROUGHOUT ENTIRE INSTALLATION - install a ball valve at the beginning of each subfield - ball valves must be housed in a weather resistant enclosure and be accessible from ground surface - install a d-box at the beginning of each line in each subfield - A 5" SOIL CAP OF GROUP 2 OR 3 SOIL MUST BE IMPORTED AND PLACED OVER ENTIRE DRAINFIELD AREA - do not grade or fill septic or repair area - all property lines must be well flagged at time of septic installation - a subsurface diversion ditch as shown on permit is required above entire system - subsurface diversion ditch must be 12" wide and start at 36" deep with gravel to the surface - a wire mesh over outlet is required to prevent pest intrusion into pipe - all surface water including gutter drains must be diverted away from septic system

| Design Flow:             | 360 GPD                          | Septic Tank Capacity: 1000 GAL       |
|--------------------------|----------------------------------|--------------------------------------|
| Initial System Type:     | 3b – Single Pump or Siphon       | Pump Tank Capacity: 1000 GAL         |
| Initial Trench Type:     | 75/75 – Conventional             | Pump Dose Volume: 155 GAL to 174 GAL |
| Gravity                  | Pump X Saprolite                 | Number of Bedrooms: 3                |
| Repair System Type:      | 3b – Single Pump or Siphon       |                                      |
| Repair Trench Type:      | 75/75 – Conventional             | Site Requirements:                   |
| Gravity                  | Pump X Saprolite                 | Setback: 201 FT off of the Front     |
| Facility Type:           | Single Family                    | Offset: 49 FT off of the Left        |
| Trench Depth:            | 13 IN to 13 IN                   | Setup: FT                            |
| Trench Length:           | 720 FT                           | Basement: N                          |
| Trench Width             | 36 IN                            | Well Site Available: Y               |
| Trench Separation:       | 9 FT On-Center                   | Repair Area Required: Y              |
| Soil Cover:              | 6 IN to 6 IN                     |                                      |
| Gravel Depth:            | 12 IN                            |                                      |
| Pre-Construction Meeting | ng: N Post Construction Meeting: | N Maintenance Agreement Required: N  |
| Authorization Issue      | Terrory to bride its             | Date Issued: 07/07/23                |
|                          | Environmenta) Health Speciálist  |                                      |
| Owner or Authorize       | ed Agent: 3191775 Bon            | Dilla Date: 07-11-2023               |