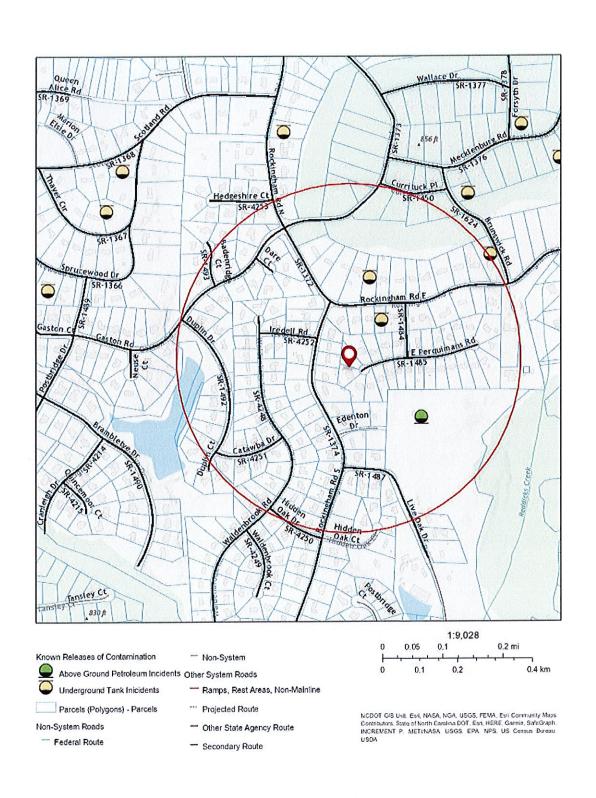

### PROPERTY SERVICE CHART

ADDRESS REID#

| SERVICE       | COMMENTS                                                                                                                                                           | DATE    | REHS |
|---------------|--------------------------------------------------------------------------------------------------------------------------------------------------------------------|---------|------|
| Well Site     | New well site located in right rear corner of lot; 30' off right property line and 25' off back property line. Property within 1,500' of known contamination site. | 1/27/21 | KDW  |
| Permit        | Well construction permit issued.                                                                                                                                   | 1/29/21 | KDW  |
| New Well Site | New well site located to left of first well site location. Needed new well site due to shed location not shown on site plan and being too close to well.           | 2/4/21  | KDW  |
| Permit        | Well construction permit issued for new site.                                                                                                                      | 2/5/21  | KDW  |
|               |                                                                                                                                                                    |         |      |
|               |                                                                                                                                                                    |         |      |
|               |                                                                                                                                                                    |         |      |
|               |                                                                                                                                                                    |         |      |
|               |                                                                                                                                                                    |         |      |
|               |                                                                                                                                                                    |         |      |
|               |                                                                                                                                                                    |         |      |
|               |                                                                                                                                                                    |         |      |
|               |                                                                                                                                                                    |         |      |
|               |                                                                                                                                                                    |         |      |
|               |                                                                                                                                                                    |         |      |
|               |                                                                                                                                                                    |         |      |
|               |                                                                                                                                                                    |         |      |
|               |                                                                                                                                                                    |         |      |

#### Area of Interest (AOI) Information

Area: 7,052,644.45 ft2

Jan 29 2021 11:39:53 Eastern Standard Time

#### **Known Releases of Contamination**

| # | Site ID | Site Name                            | Site Type                           | Data Current As Of | Count |
|---|---------|--------------------------------------|-------------------------------------|--------------------|-------|
| 1 | 88046   | KOURY<br>CORPORATION-LIVE<br>OAK DR. | Above Ground<br>Petroleum Incidents | 12/18/2019         | 1     |
| 2 | 30959   | HUTTON RESIDENCE,<br>EDNA            | Underground Tank<br>Inicidents      | 12/18/2019         | 1     |
| 3 | 30972   | PENNINGTON<br>PROPERTY, W.J.         | Underground Tank<br>Inicidents      | 12/18/2019         | 1     |

All North Carolina Department of Environmental Quality (NCDEQ) GIS data is expressly provided "AS IS" and "WITH ALL FAULTS". The NCDEQ makes no warranty of any kind, express or implied, concerning this information, including but not limited to any warranties of merchantability or witness for any particular purpose. The NCDEQ assumes no responsibility or legal liability concerning the Data's accuracy, reliability, completeness, timeliness, or usefulness. The data is not intended to constitute advice nor is it to be used as a substitute for specific advice from a professional. Users should not act (or refrain from acting) based upon information in the Data without independently verifying the information and obtaining any necessary professional advice. Users are solely responsible for ensuring the accuracy, currency and other qualities of any products derived from or in connection with the NCDEQ's Data. The Data is collected from various sources and may be modified over time without notice to improve spatial andattribute accuracy. The NCDEQ disclaims responsibility for the spatial accuracy and attribution of GIS features and makes no warranty concerning same.