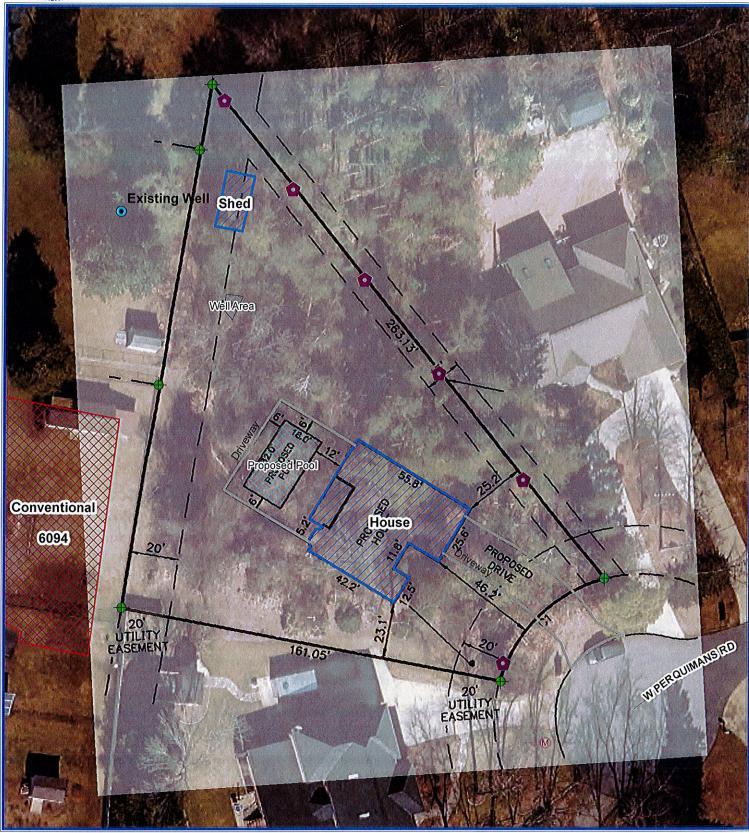

**WELLAREA** 

## Diagram

Address: 4708 W Perquimans Rd

Permit #: 21-01-WNHR-00652

Issuer's Initials: KDW

Date: 2/5/2021

1 inch = 40 feet

DISCLAIMER:

The data shown in this map is for public use. Guilford County makes no warranty to its accuracy; all data sets and maps are for geographical representation

## **Diagram**

Address: 4708 W Perquimans Rd Permit #: 21-01-WNHR-00652

Issuer's Initials: KDW

Date: 2/5/2021

1 inch = 40 feet

DISCLAIMER:

The data shown in this map is for public use. Guilford County makes no warranty to its accuracy; all data sets and maps are for geographical representation

only.