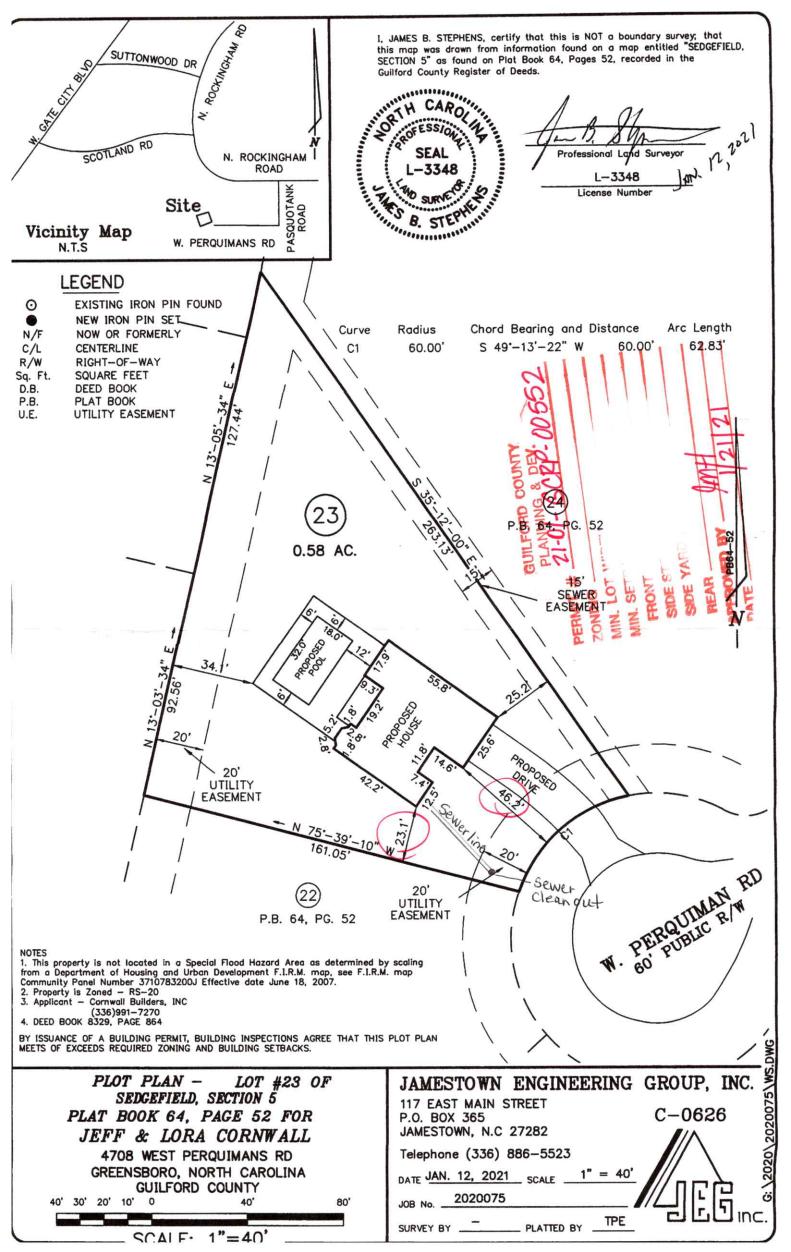

## Diagram

Address: 4708 W Perquimans Rd

Permit #: 21-01-WNHR-00652

Issuer's Initials: KDW

Date: 2/5/2021

1 inch = 40 feet

DISCLAIMER:

The data shown in this map is for public use. Guilford County makes no warranty to its accuracy; all data sets and maps are for geographical representation

## **Diagram**

Address: 4708 W Perquimans Rd Permit #: 21-01-WNHR-00652

Issuer's Initials: KDW

Date: 2/5/2021

1 inch = 40 feet

DISCLAIMER:

The data shown in this map is for public use. Guilford County makes no warranty to its accuracy; all data sets and maps are for geographical representation

only.