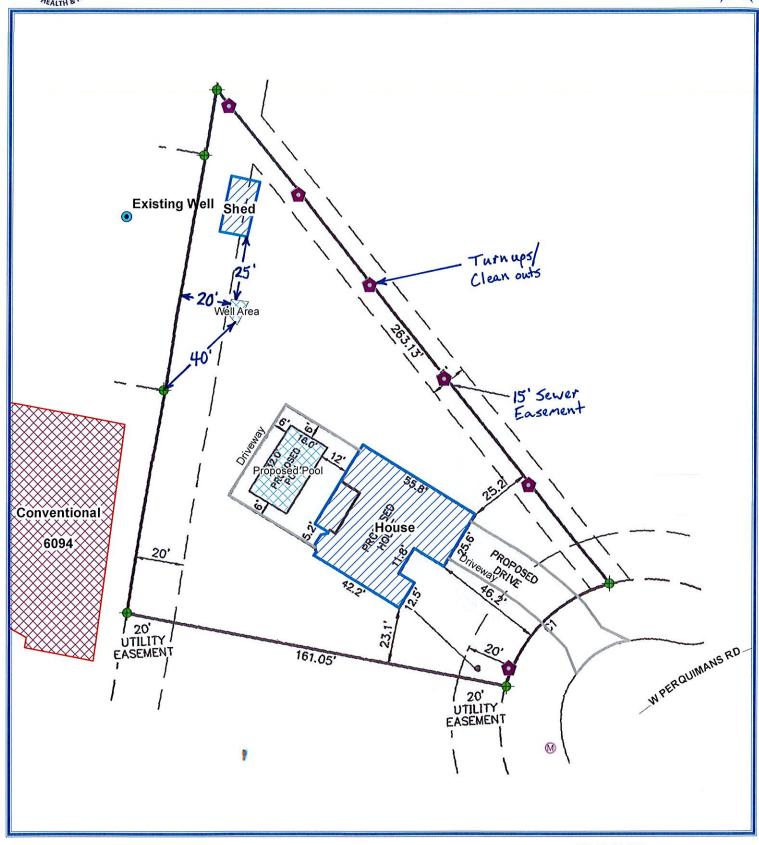

**WELLAREA** 

## Diagram

Address: 4708 W Perquimans Rd

Permit #: 21-01-WNHR-00652

Issuer's Initials: KDW

Date: 2/5/2021

1 inch = 40 feet

DISCLAIMER:

The data shown in this map is for public use. Guilford County makes no warranty to its accuracy; all data sets and maps are for geographical representation

## **Diagram**

Address: 4708 W Perquimans Rd Permit #: 21-01-WNHR-00652

Issuer's Initials: KDW

Date: 2/5/2021

1 inch = 40 feet

DISCLAIMER:

The data shown in this map is for public use. Guilford County makes no warranty to its accuracy; all data sets and maps are for geographical representation

only.